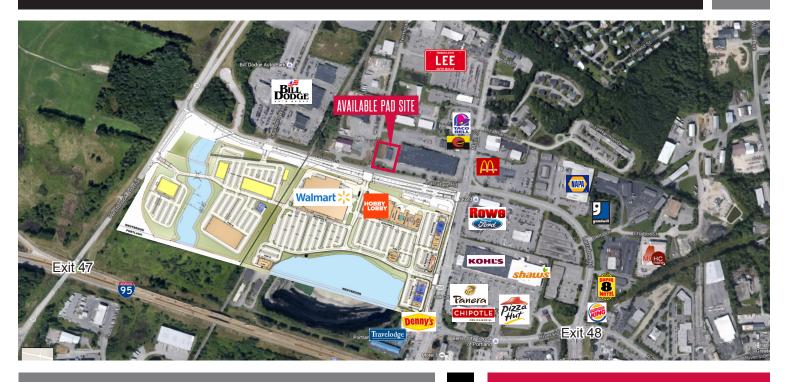

### LARRABEE COMPLEX PAD SITE FOR LEASE 100 Larrabee Rd - Westbrook, Maine

We are pleased to offer a retail pad site for lease located on a hard corner opposite the entrance to the Walmart anchored Dirigo Shopping Center. The site is currently improved by a 6,000± SF retail building which can be utilized or landlord will buildto-suit. The site will share a lighted intersection with Walmart and Hobby Lobby providing excellent visibility. Located less than one half mile from Exits 47 and 48 of the Maine Turnpike with close proximity to the Portland International Jetport, the Maine Mall area and downtown Portland; the site offers easy accessibility. Join neighboring businesses Walmart, Hobby Lobby, McDonald's, Taco Bell, Kohl's as well as many others.

#### CONTACT BROKER FOR LEASE PRICING

**Owner:** W/B Larrabee LLC

Assessor's Reference: Map 42, Lot B6

Traffic Count: 14,000± vehicles/day

Zoning: Gateway Commercial (GC)