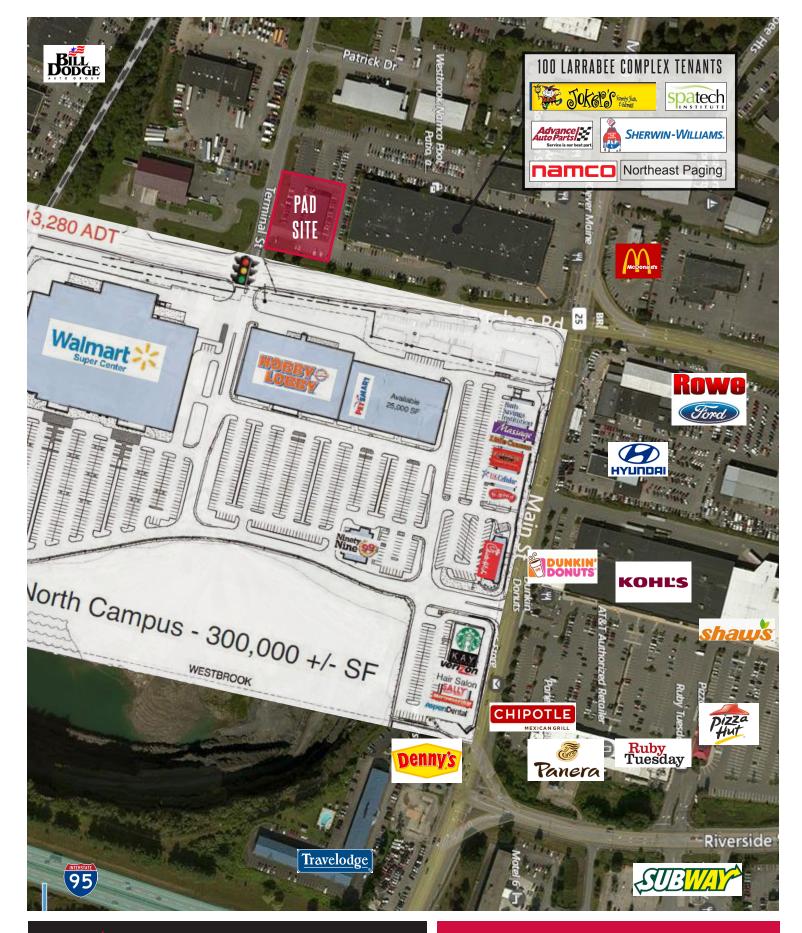

### LARRABEE COMPLEX PAD SITE FOR LEASE 100 Larrabee Rd - Westbrook, Maine

We are pleased to offer a retail pad site for lease located on a hard corner opposite the entrance to the Walmart anchored Dirigo Shopping Center. The site is currently improved by a 6,000± SF retail building which can be utilized or landlord will buildto-suit. The site will share a lighted intersection with Walmart and Hobby Lobby providing excellent visibility. Located less than one half mile from Exits 47 and 48 of the Maine Turnpike with close proximity to the Portland International Jetport, the Maine Mall area and downtown Portland; the site offers easy accessibility. Join neighboring businesses Walmart, Hobby Lobby, McDonald's, Taco Bell, Kohl's as well as many others.

#### CONTACT BROKER FOR LEASE PRICING

**Owner:** W/B Larrabee LLC

Assessor's Reference: Map 42, Lot B6

Traffic Count: 14,000± vehicles/day

Zoning: Gateway Commercial (GC)