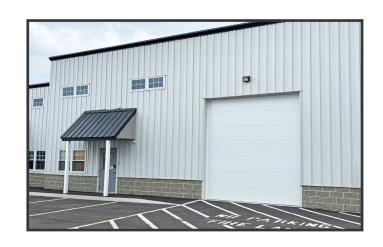

## **Property Description**

We are pleased to offer for lease 2,028± SF of industrial space at 100 Innovation Drive, Suite 4 in Scarborough. Suite 4 is a very nice industrial suite located in the highly desirable Scarborough Downs Business Park and offers 3-phase power and a drive-in overhead door.

### **Property Overview**

| Owner                        | Oscarowen, LLC                         |
|------------------------------|----------------------------------------|
| Building Size                | 12,395± SF                             |
| Lot Size                     | 2± acres                               |
| Zoning                       | Haigis Parkway - HPZ                   |
| Available Space              | Suite 4: 2,028±                        |
| Year Built                   | 2021                                   |
| <b>Building Construction</b> | Pre-finish metal                       |
| Roof                         | Standing seam                          |
| Utilities                    | Municipal water, sewer and natural gas |
| HVAC                         | Natural gas unit heater                |
| Flooring                     | Concrete                               |
| Ceiling Height               | 16'±                                   |
| Lighting                     | LED                                    |
| Electrical                   | 3-Phase                                |
| Overhead Doors               | One (1) 12'x14' - drive-in             |
| Sprinkler System             | Yes                                    |
| Bathrooms                    | One (1)                                |
| Parking                      | Three (3)                              |
| Availability                 | July 1, 2023                           |