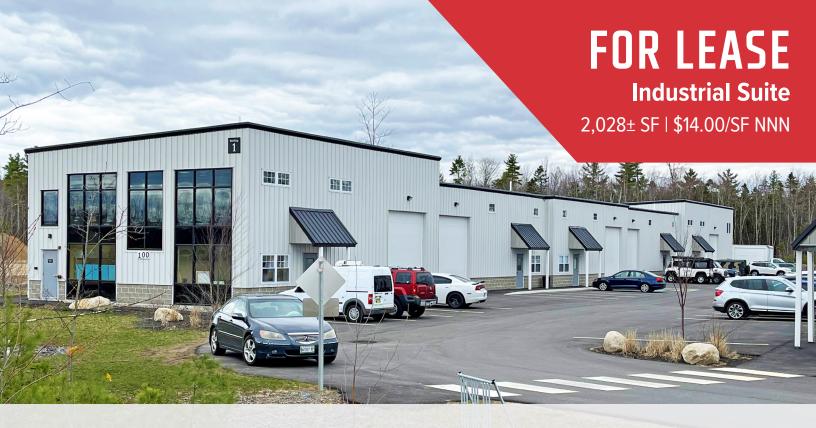

## **Property Description**

We are pleased to offer for lease 2,028± SF of industrial space at 100 Innovation Drive, Suite 4 in Scarborough. Suite 4 is a very nice industrial suite located in the highly desirable Scarborough Downs Business Park and offers 3-phase power and a drive-in overhead door.

### **Property Overview**

| Owner                        | Oscarowen, LLC                         |
|------------------------------|----------------------------------------|
| Building Size                | 12,395± SF                             |
| Lot Size                     | 2± acres                               |
| Zoning                       | Haigis Parkway - HPZ                   |
| Available Space              | Suite 4: 2,028±                        |
| Year Built                   | 2021                                   |
| <b>Building Construction</b> | Pre-finish metal                       |
| Roof                         | Standing seam                          |
| Utilities                    | Municipal water, sewer and natural gas |
| HVAC                         | Natural gas unit heater                |
| Flooring                     | Concrete                               |
| Ceiling Height               | 16'±                                   |
| Lighting                     | LED                                    |
| Electrical                   | 3-Phase                                |
| Overhead Doors               | One (1) 12'x14' - drive-in             |
| Sprinkler System             | Yes                                    |
| Bathrooms                    | One (1)                                |
| Parking                      | Three (3)                              |
| Availability                 | July 1, 2023                           |