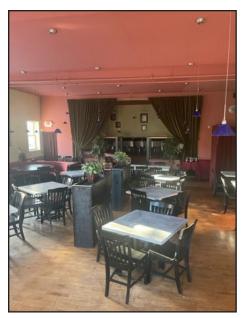

## **Property Highlights**

- 100± seat restaurant/bar with outdoor deck seating
- Rear lawn future parking or event space
- Owner-user or investment opportunity in Downtown Freeport
- Excellent Signage Potential

## **Property Description**

We are pleased to offer this 6,498± SF free-standing restaurant property for sale. The sale includes all FF&E. The property is located within a 3 minute walk to L.L. Bean. The lower level of the property is at ground level and could be redeveloped based on current zoning.