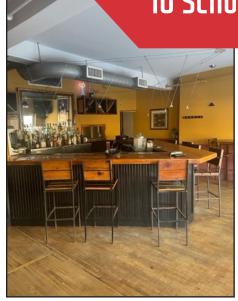

## **Property Highlights**

- 100± seat restaurant/bar with outdoor deck seating
- Rear lawn future parking or event space
- Owner-user or investment opportunity in Downtown Freeport
- Excellent Signage Potential

## **Property Description**

We are pleased to offer this 6,498± SF free-standing restaurant property for sale. The sale includes all FF&E. The property is located within a 3 minute walk to L.L. Bean. The lower level of the property is at ground level and could be redeveloped based on current zoning.