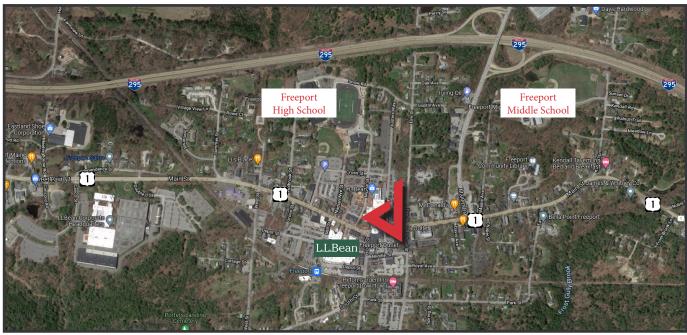

## **Property Description**

We are pleased to offer this 6,498± SF free-standing restaurant property for sale. The sale includes all FF&E. The property is located within a 3 minute walk to L.L. Bean. The lower level of the property is at ground level and could be redeveloped based on current zoning.