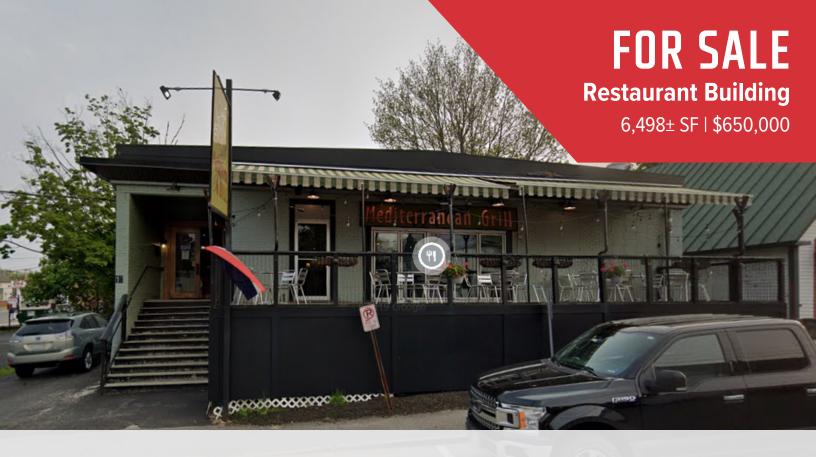

# 10 School Street, Freeport

## **Property Highlights**

- 100± seat restaurant/bar with outdoor deck seating
- Rear lawn future parking or event space
- Owner-user or investment opportunity in Downtown Freeport
- Excellent Signage Potential

## **Property Description**

We are pleased to offer this 6,498± SF free-standing restaurant property for sale. The sale includes all FF&E. The property is located within a 3 minute walk to L.L. Bean. The lower level of the property is at ground level and could be redeveloped based on current zoning.

FOR SALE: \$650,000