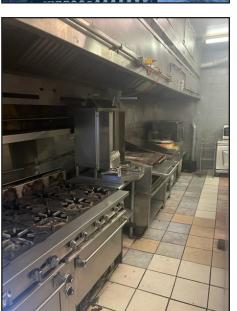

## **Property Description**

We are pleased to offer this 6,498± SF free-standing restaurant property for sale. The sale includes all FF&E. The property is located within a 3 minute walk to L.L. Bean. The lower level of the property is at ground level and could be redeveloped based on current zoning.