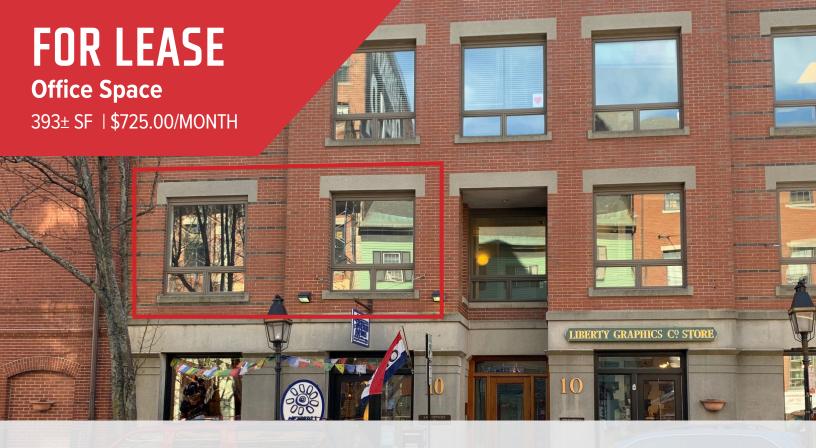

# 10 Moulton Street, Portland

## **Property Description**

We are pleased to offer for lease Suite 202 at 10 Moulton Street. Suite 202 is a 393± SF open second floor space. The Property is conveniently located in the heart of Portland's Old Port District.

#### FOR LEASE: \$725.00/MONTH

The information contained herein has been given to us by the owner of the property or other sources we deem reliable. We have no reason to doubt its accuracy, but we do not guarantee it. All information should be verified prior to purchase or least