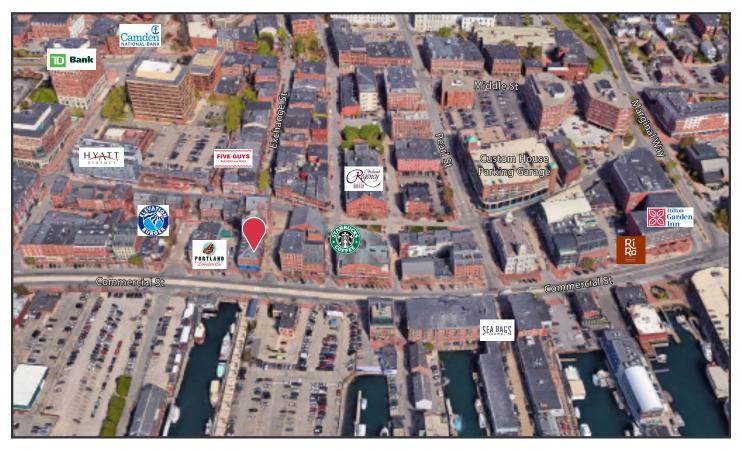

## **Property Description**

We are pleased to offer for lease Suite 202 at 10 Moulton Street. Suite 202 is a 393± SF open second floor space. The Property is conveniently located in the heart of Portland's Old Port District.