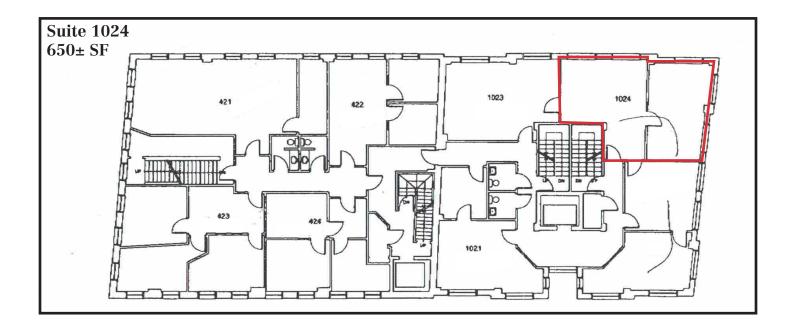

### **Property Description**

We are pleased to offer for lease three suites at 10 Moulton Street. Suite 1013 is a 632± SF open first floor space and Suite 1024 is a 650±SF open second floor office space. The Property is conveniently located in the heart of Portland's Old Port District.

## **Property Overview**

| Building Size         | 11,500± SF                                                              |
|-----------------------|-------------------------------------------------------------------------|
| Land Size             | 0.28± acres                                                             |
| Assessor's Reference  | Map 32, Block T, Lot 4                                                  |
| Zoning                | Downtown Business (B-3) Old Port Overlay Downtown Entertainment Overlay |
| Available Space       | Suite 1013 - 632± SF First Floor Retail Space                           |
|                       | Suite 1024 - 650± SF Second Floor Office Space                          |
| Year Built            | 1900                                                                    |
| Building Construction | Brick and stone                                                         |
| Utilities             | Public water and sewer                                                  |
| Bathrooms             | One (1) designated bathroom for each suite                              |
| Signage               | Available: facing Moulton St.                                           |
| Availability          | See Broker                                                              |