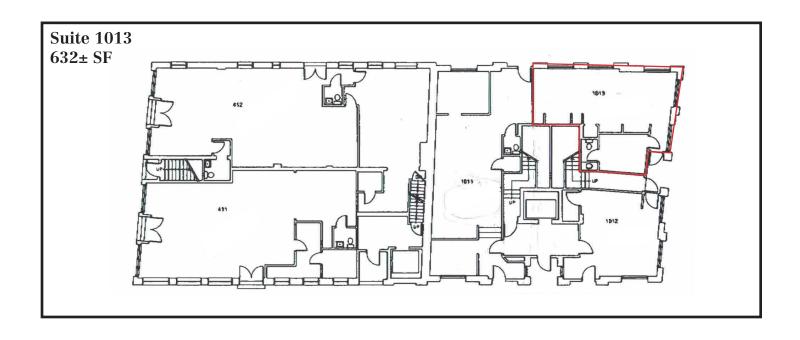

### **Property Description**

We are pleased to offer for lease three suites at 10 Moulton Street. Suite 1013 is a 632± SF open first floor space and Suite 1024 is a 650±SF open second floor office space. The Property is conveniently located in the heart of Portland's Old Port District.

## **Property Overview**

| Building Size         | 11,500± SF                                                              |
|-----------------------|-------------------------------------------------------------------------|
| Land Size             | 0.28± acres                                                             |
| Assessor's Reference  | Map 32, Block T, Lot 4                                                  |
| Zoning                | Downtown Business (B-3) Old Port Overlay Downtown Entertainment Overlay |
| Available Space       | Suite 1013 - 632± SF First Floor Retail Space                           |
|                       | Suite 1024 - 650± SF Second Floor Office Space                          |
| Year Built            | 1900                                                                    |
| Building Construction | Brick and stone                                                         |
| Utilities             | Public water and sewer                                                  |
| Bathrooms             | One (1) designated bathroom for each suite                              |
| Signage               | Available: facing Moulton St.                                           |
| Availability          | See Broker                                                              |