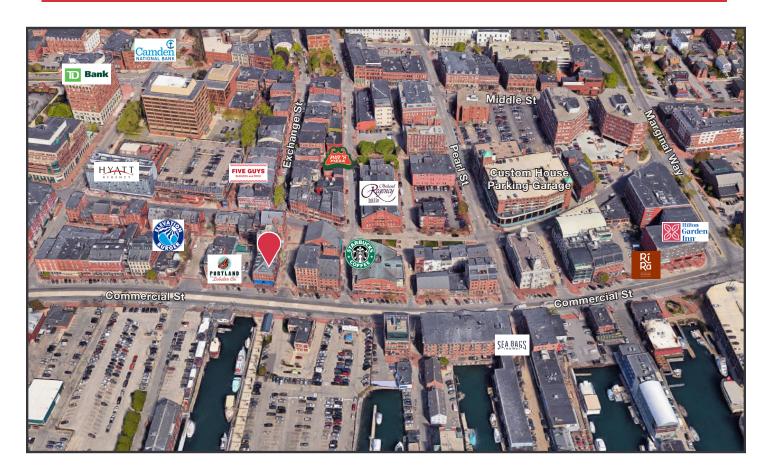

### **Property Description**

We are pleased to offer for lease three suites at 10 Moulton Street. Suite 1013 is a 632± SF open first floor space and Suite 1024 is a 650±SF open second floor office space. The Property is conveniently located in the heart of Portland's Old Port District.