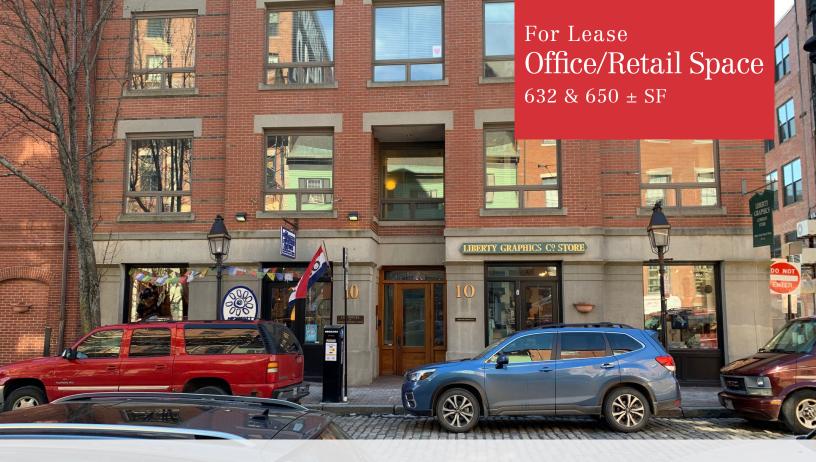

# 10 Moulton Street

Portland, Maine

### Property Highlights

- Join Holy Donut and Liberty Graphics Co. in this excellent Old Port Location.
- Flexible office and retail layouts

### **Property Description**

We are pleased to offer for lease three suites at 10 Moulton Street. Suite 1013 is a 632± SF open first floor space and Suite 1024 is a 650±SF open second floor office space. The Property is conveniently located in the heart of Portland's Old Port District.

## **Property Overview**

| Building Size         | 11,500± SF                                                              |
|-----------------------|-------------------------------------------------------------------------|
| Land Size             | 0.28± acres                                                             |
| Assessor's Reference  | Map 32, Block T, Lot 4                                                  |
| Zoning                | Downtown Business (B-3) Old Port Overlay Downtown Entertainment Overlay |
| Available Space       | Suite 1013 - 632± SF First Floor Retail Space                           |
|                       | Suite 1024 - 650± SF Second Floor Office Space                          |
| Year Built            | 1900                                                                    |
| Building Construction | Brick and stone                                                         |
| Utilities             | Public water and sewer                                                  |
| Bathrooms             | One (1) designated bathroom for each suite                              |
| Signage               | Available: facing Moulton St.                                           |
| Availability          | See Broker                                                              |