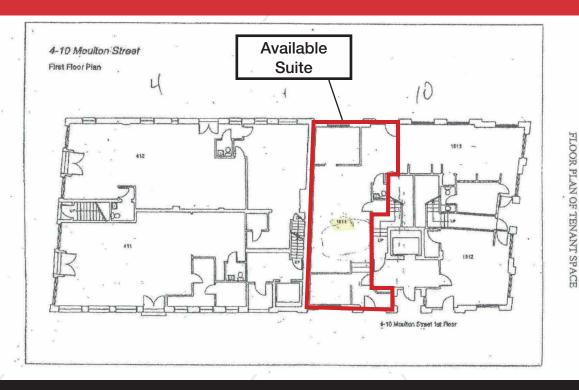

### **Property Overview**

| Building Size                | 11,500± SF                                                              |
|------------------------------|-------------------------------------------------------------------------|
| Land Size                    | 0.28± acres                                                             |
| Assessor's Reference         | Map 32, Block T, Lot 4                                                  |
| Zoning                       | Downtown Business (B-3) Old Port Overlay Downtown Entertainment Overlay |
| Available Space              | Suite 1011                                                              |
| Space Breakdown              | 1,372±SF                                                                |
| Year Built                   | 1900                                                                    |
| <b>Building Construction</b> | Brick and stone                                                         |
| Utilities                    | Public water and sewer                                                  |
| Bathrooms                    | 1                                                                       |
| Signage                      | Available: facing Moulton St.                                           |
| Availability                 | See Broker                                                              |
|                              |                                                                         |

### SUITE 1011: \$30/SF MG Tenant is responsible for heat, electric, and telecommunications.