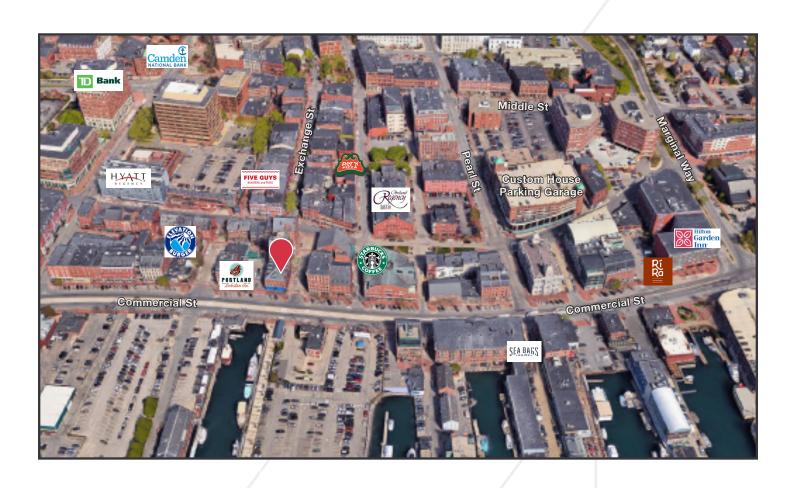

## Property Description

We are pleased to offer for lease 1,372±SF of highly visible, street level, Old Port retail space. Previously home to Mexicali Blues, this space has great history of heavy foot traffic.