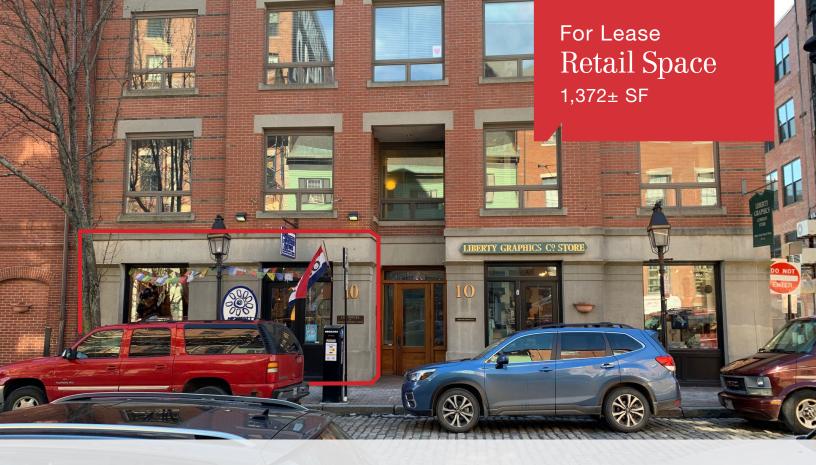

# 10 Moulton Street - Suite 1011

Portland, Maine

### Property Highlights

- Join Bill's Pizza and Liberty Graphics Co. in this excellent Old Port Location.
- 1,372±SF efficient retail layout

## Property Description

We are pleased to offer for lease 1,372±SF of highly visible, street level, Old Port retail space. Previously home to Mexicali Blues, this space has great history of heavy foot traffic.