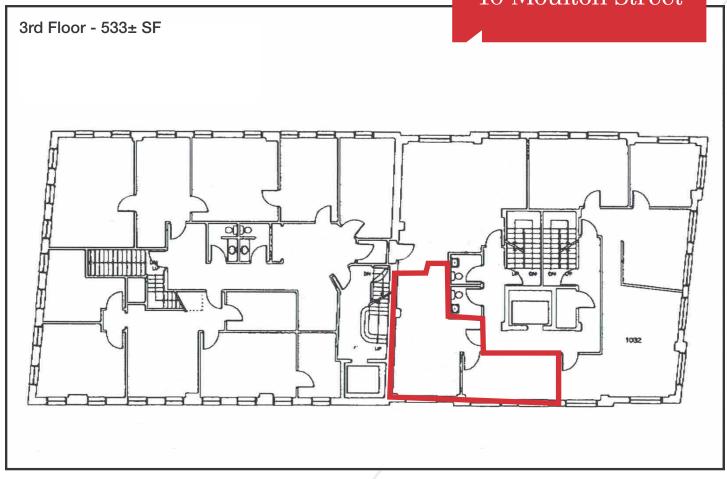

## Property Overview

| Building Size         | 11,500± SF                                                            |
|-----------------------|-----------------------------------------------------------------------|
| Land Size             | 0.28± acres                                                           |
| Assessor's Reference  | Map 32, Block T, Lot 4                                                |
| Zoning                | Downtown Business (B-3)                                               |
| Available Space       | Suite 1031A - 533± SF, 3rd floor<br>Suite 1050 - 2,387± SF, 5th floor |
| Year Built            | 1900                                                                  |
| Building Construction | Brick and stone                                                       |
| Flooring              | Carpet                                                                |
| Utilities             | Public water and sewer                                                |
| Elevator              | Yes, common access                                                    |
| Bathrooms             | Two (2)                                                               |
| Signage               | Available on tenant directory in lobby                                |