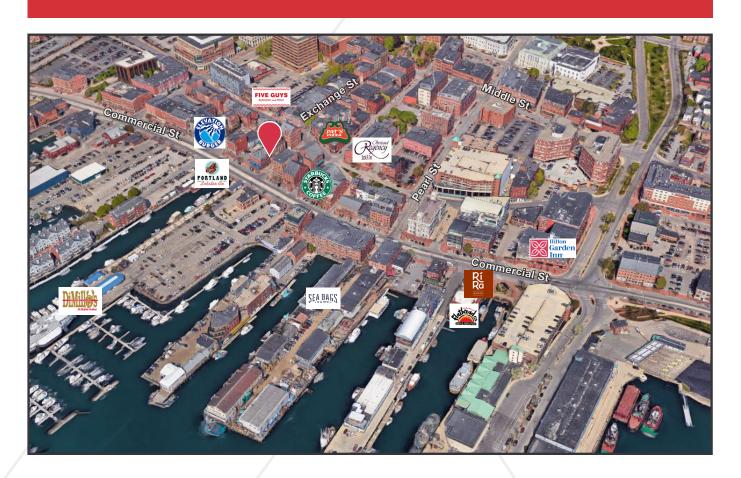

## **Property Description**

We are pleased to offer 533± SF and 2,387± SF office spaces for lease at 10 Moulton Street. Located in the heart of Portland's Old Port, the property is surrounded by restaurants, retail stores, coffee shops and other amenities.