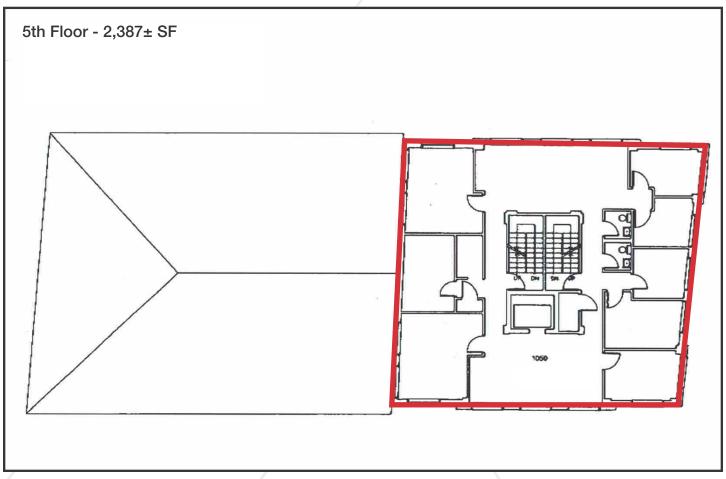

## **Property Description**

We are pleased to offer 533± SF and 2,387± SF office spaces for lease at 10 Moulton Street. Located in the heart of Portland's Old Port, the property is surrounded by restaurants, retail stores, coffee shops and other amenities.

## Property Overview

| Building Size         | 11,500± SF                                                            |
|-----------------------|-----------------------------------------------------------------------|
| Land Size             | 0.28± acres                                                           |
| Assessor's Reference  | Map 32, Block T, Lot 4                                                |
| Zoning                | Downtown Business (B-3)                                               |
| Available Space       | Suite 1031A - 533± SF, 3rd floor<br>Suite 1050 - 2,387± SF, 5th floor |
| Year Built            | 1900                                                                  |
| Building Construction | Brick and stone                                                       |
| Flooring              | Carpet                                                                |
| Utilities             | Public water and sewer                                                |
| Elevator              | Yes, common access                                                    |
| Bathrooms             | Two (2)                                                               |
| Signage               | Available on tenant directory in lobby                                |