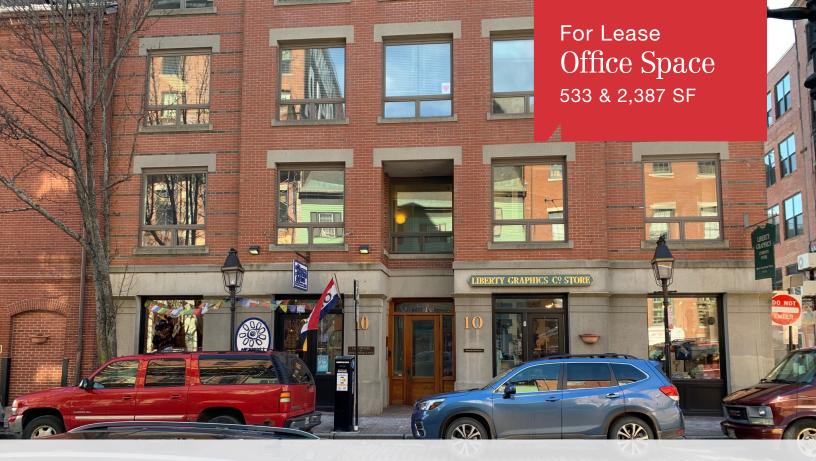

# 10 Moulton Street

Portland, Maine

### Property Highlights

- Office space with excellent Old Port views
- Elevator Access
- Ideal Old Port location on historic cobble stone street

## **Property Description**

We are pleased to offer 533± SF and 2,387± SF office spaces for lease at 10 Moulton Street. Located in the heart of Portland's Old Port, the property is surrounded by restaurants, retail stores, coffee shops and other amenities.