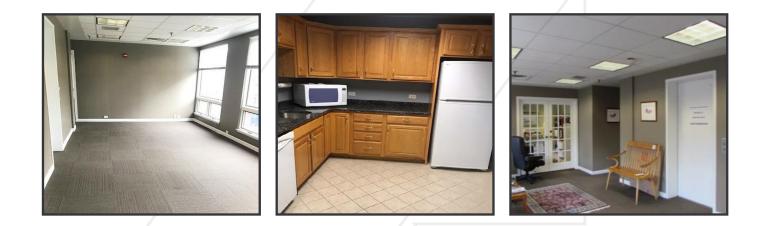

## **Property Overview**

| Building Size         | 11,500± SF                                  |
|-----------------------|---------------------------------------------|
| Land Size             | 0.28± acres                                 |
| Assessor's Reference  | Map 32, Block T, Lot 4                      |
| Zoning                | Downtown Business (B-3)                     |
| Available Space       | Suite 1024 - 650± SF                        |
| Space Breakdown       | Two (2) separate rooms; shared common baths |
| Year Built            | 1900                                        |
| Building Construction | Brick and stone                             |
| Flooring              | Carpet                                      |
| Utilities             | Public water and sewer                      |
| Elevator              | Yes, common access                          |
| Bathrooms             | Two (2)                                     |
| Signage               | Available on tenant directory in lobby      |

#### SUITE 1024 : \$1250/Month MG Tenant is responsible for heat, electric, and telecommunications.

10 Dana Street, Suite 400 Portland, ME 04101 207.773.7100 dunhamgroup.com