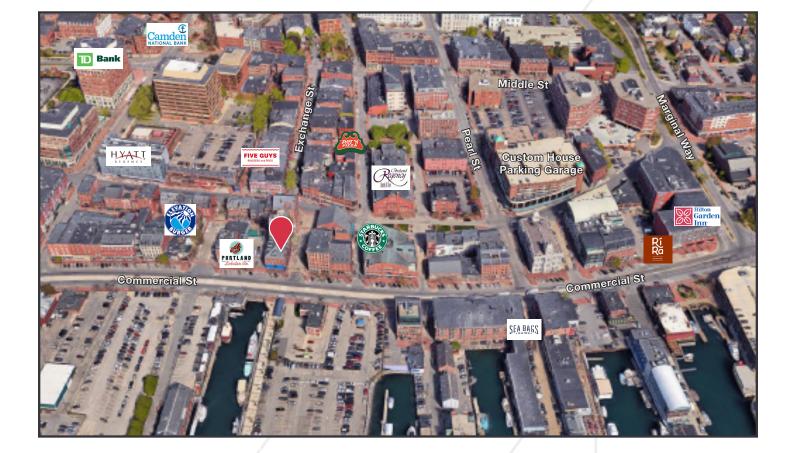

### **Property Description**

We are pleased to offer for lease up to  $650\pm$  SF of premier office space at 10 Moulton Street. Located in the heart of Portland's Old Port, the property is surrounded by restaurants, retail stores, coffee shops and other amenities.