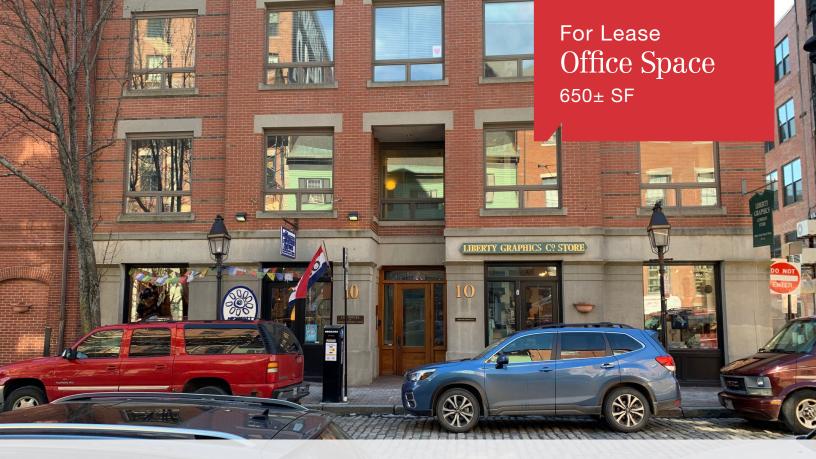

# **10 Moulton Street** Portland, Maine

### **Property Description**

We are pleased to offer for lease up to  $650\pm$  SF of premier office space at 10 Moulton Street. Located in the heart of Portland's Old Port, the property is surrounded by restaurants, retail stores, coffee shops and other amenities.