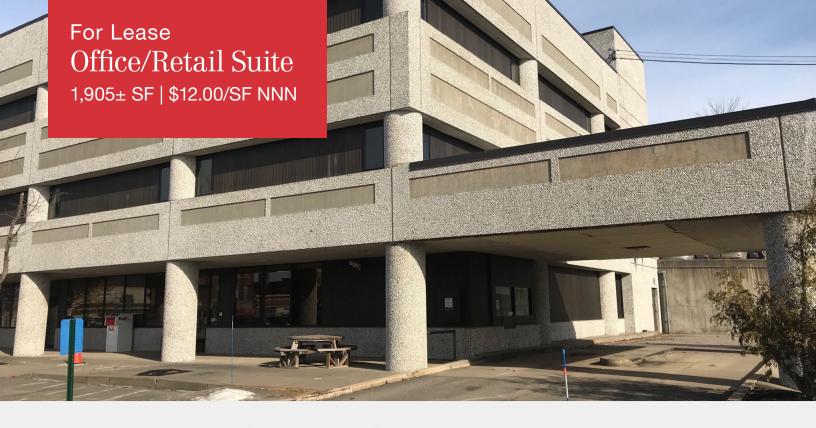

# Former Bank Branch

10 Hunnewell Avenue Pittsfield, ME 04967

#### **Property Description**

We are pleased to offer a 1,905± SF office/retail suite for lease at 10 Hunnewell Avenue in Pittsfield. The former bank branch has an existing drive-thru with easy access off Main Street. Join Cianbro at this centrally located downtown Pittsfield location.

FOR LEASE: \$12.00/SF NNN Estimated NNN Expenses: \$3.50/SF