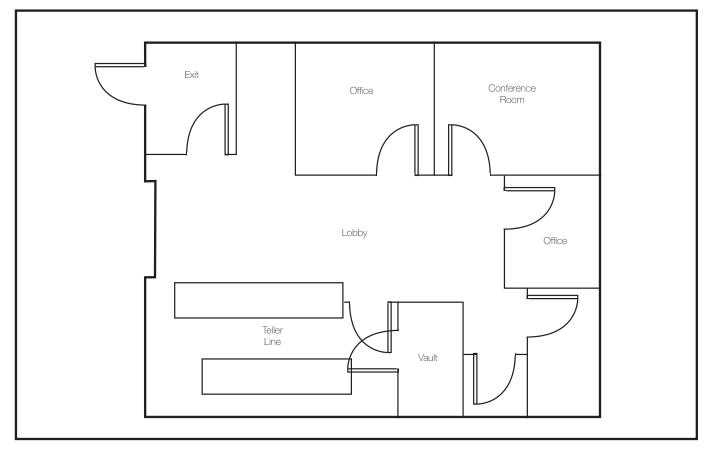

#### **Property Description**

We are pleased to offer a 1,905± SF office/retail suite for lease at 10 Hunnewell Avenue in Pittsfield. The former bank branch has an existing drive-thru with easy access off Main Street. Join Cianbro at this centrally located downtown Pittsfield location.