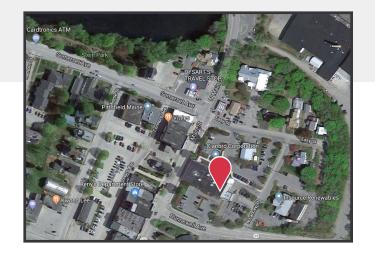

# Former Bank Branch

10 Hunnewell Avenue Pittsfield, ME 04967

#### **Property Description**

We are pleased to offer a 1,905± SF office/retail suite for lease at 10 Hunnewell Avenue in Pittsfield. The former bank branch has an existing drive-thru with easy access off Main Street. Join Cianbro at this centrally located downtown Pittsfield location.