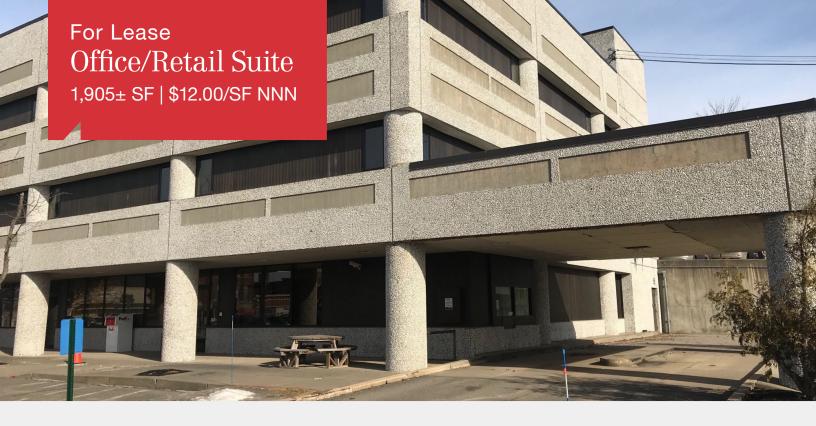

# Former Bank Branch

10 Hunnewell Avenue Pittsfield, ME 04967

#### **Property Description**

We are pleased to offer a 1,905± SF office/retail suite for lease at 10 Hunnewell Avenue in Pittsfield. The former bank branch has an existing drive-thru with easy access off Main Street. Join Cianbro at this centrally located downtown Pittsfield location.

FOR LEASE: \$12.00/SF NNN Estimated NNN Expenses: \$3.50/SF