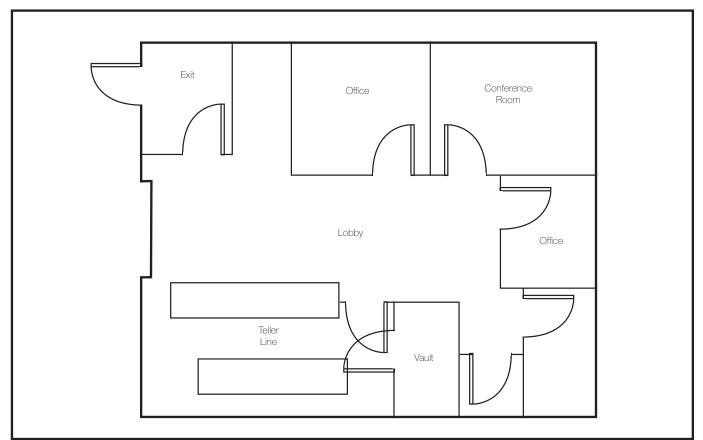

#### **Property Description**

We are pleased to offer a 1,905± SF office/retail suite for lease at 10 Hunnewell Avenue in Pittsfield. The former bank branch has an existing drive-thru with easy access off Main Street. Join Cianbro at this centrally located downtown Pittsfield location.