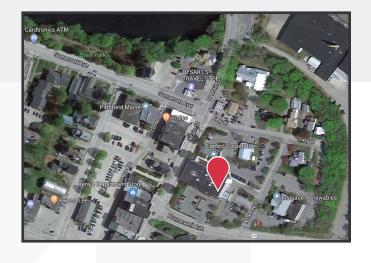

# Former Bank Branch

10 Hunnewell Avenue Pittsfield, ME 04967

#### **Property Description**

We are pleased to offer a 1,905± SF office/retail suite for lease at 10 Hunnewell Avenue in Pittsfield. The former bank branch has an existing drive-thru with easy access off Main Street. Join Cianbro at this centrally located downtown Pittsfield location.