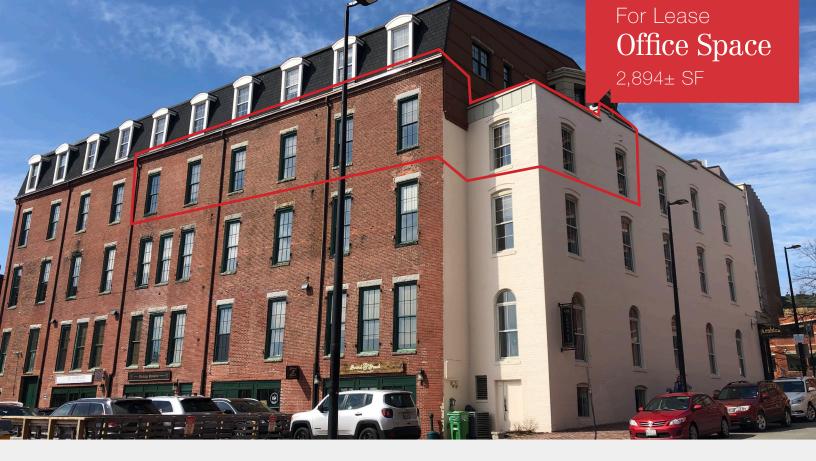

### **Property Description**

We are pleased to offer for lease this high-quality office suite in the heart of Portland's financial district. Enjoy great waterfront views from this 2,894±SF 3rd floor suite. With large windows, there is outstanding natural light to each private office and conference space. The common lobby has recently undergone a complete renovation and epitomizes professional entrance. Join the law firm of Jensen Baird Gardner & Henry as well as JB Brown & Sons, Navatek, and Arabica Coffee at 10 Free Street.

## **Property Overview**

| Owner/Landlord        | JBG&H Associates                                                                                   |
|-----------------------|----------------------------------------------------------------------------------------------------|
| Permitted Uses        | Office                                                                                             |
| Available             | September 1, 2020                                                                                  |
| Building Size         | 26,773 SF                                                                                          |
| Available Space       | 3 <sup>rd</sup> Floor - 2,894± SF                                                                  |
| Space Breakdown       | Six (6) private offices, open/work bullpen area, large conference room, reception, and kitchenette |
| Sub-dividable         | No                                                                                                 |
| Building Age          | 1900                                                                                               |
| Building Construction | Brick masonry                                                                                      |
| HVAC                  | Central air throughout                                                                             |
| Lighting              | Fluorescent T-8s and recessed throughout                                                           |
| Flooring              | Commercial carpet                                                                                  |
| Ceiling Height        | 10-12'                                                                                             |
| Elevator              | Yes                                                                                                |
| Bathrooms             | Recently updated common men's and women's                                                          |
| Parking               | Yes - see broker for details                                                                       |
|                       |                                                                                                    |