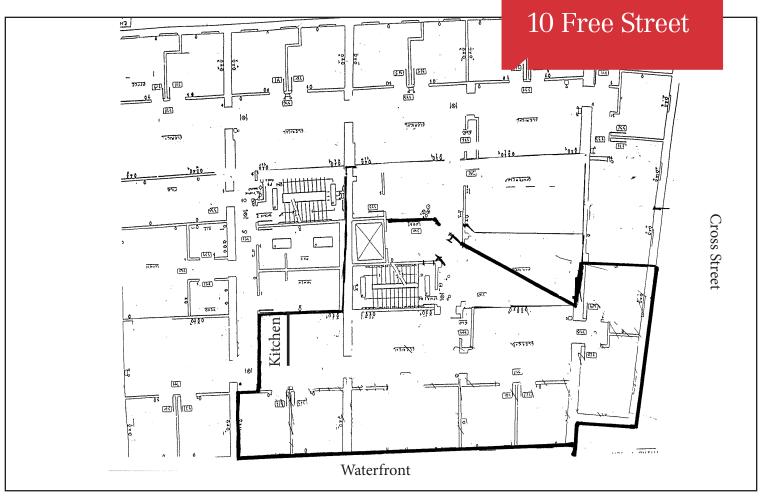

## **Property Overview**

| Owner/Landlord        | JBG&H Associates                                                                                   |
|-----------------------|----------------------------------------------------------------------------------------------------|
| Permitted Uses        | Office                                                                                             |
| Available             | September 1, 2020                                                                                  |
| Building Size         | 26,773 SF                                                                                          |
| Available Space       | 3 <sup>rd</sup> Floor - 2,894± SF                                                                  |
| Space Breakdown       | Six (6) private offices, open/work bullpen area, large conference room, reception, and kitchenette |
| Sub-dividable         | No                                                                                                 |
| Building Age          | 1900                                                                                               |
| Building Construction | Brick masonry                                                                                      |
| HVAC                  | Central air throughout                                                                             |
| Lighting              | Fluorescent T-8s and recessed throughout                                                           |
| Flooring              | Commercial carpet                                                                                  |
| Ceiling Height        | 10-12'                                                                                             |
| Elevator              | Yes                                                                                                |
| Bathrooms             | Recently updated common men's and women's                                                          |
| Parking               | Yes - see broker for details                                                                       |
|                       |                                                                                                    |