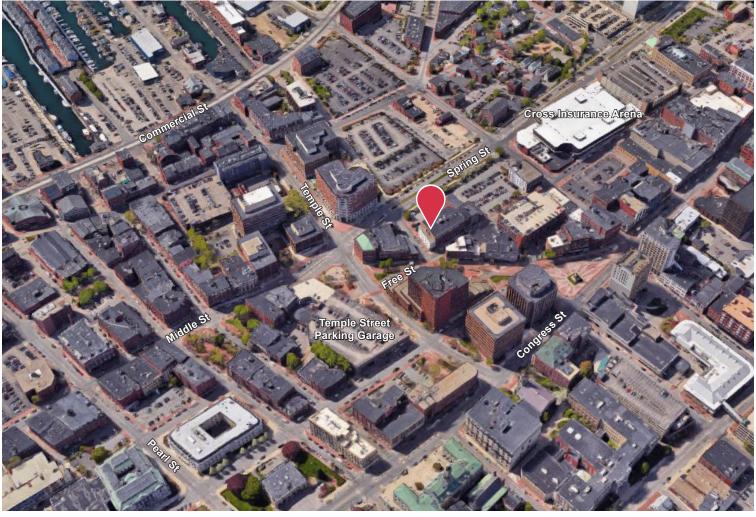

# 3<sup>rd</sup> Floor Office

10 Free Street Portland, ME 04101

### **Property Description**

We are pleased to offer for lease this high-quality office suite in the heart of Portland's financial district. Enjoy great waterfront views from this 2,894±SF 3rd floor suite. With large windows, there is outstanding natural light to each private office and conference space. The common lobby has recently undergone a complete renovation and epitomizes professional entrance. Join the law firm of Jensen Baird Gardner & Henry as well as JB Brown & Sons, Navatek, and Arabica Coffee at 10 Free Street.