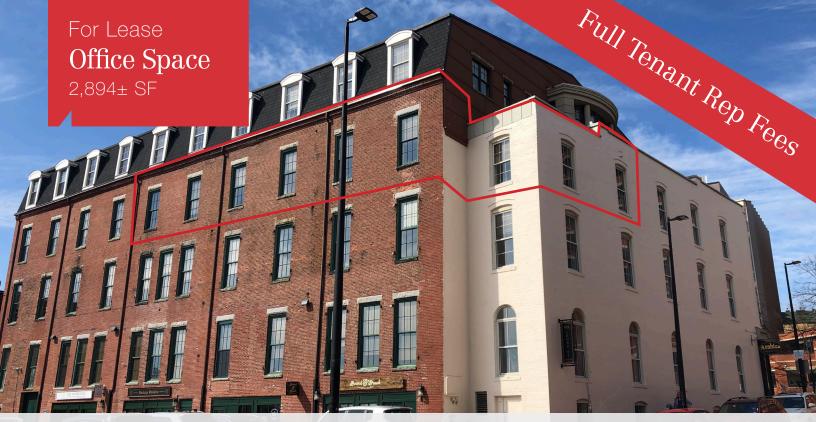

# **3<sup>rd</sup> Floor Office** 10 Free Street - Portland, ME 04101

Motivated landlord prepared to update third-floor common lobby area and contribute to tenant improvements!

## **Property Description**

We are pleased to offer for lease this high-quality office suite in the heart of Portland's financial district. Enjoy great waterfront views from this 2,894±SF 3rd floor suite. With large, operable windows, there is outstanding natural light and fresh air to each private office and conference space.

### **Property Highlights**

- Updated Lobby
- Waterfront views
- Operable windows/fresh air
- Upgraded HVAC MERV-13 filters