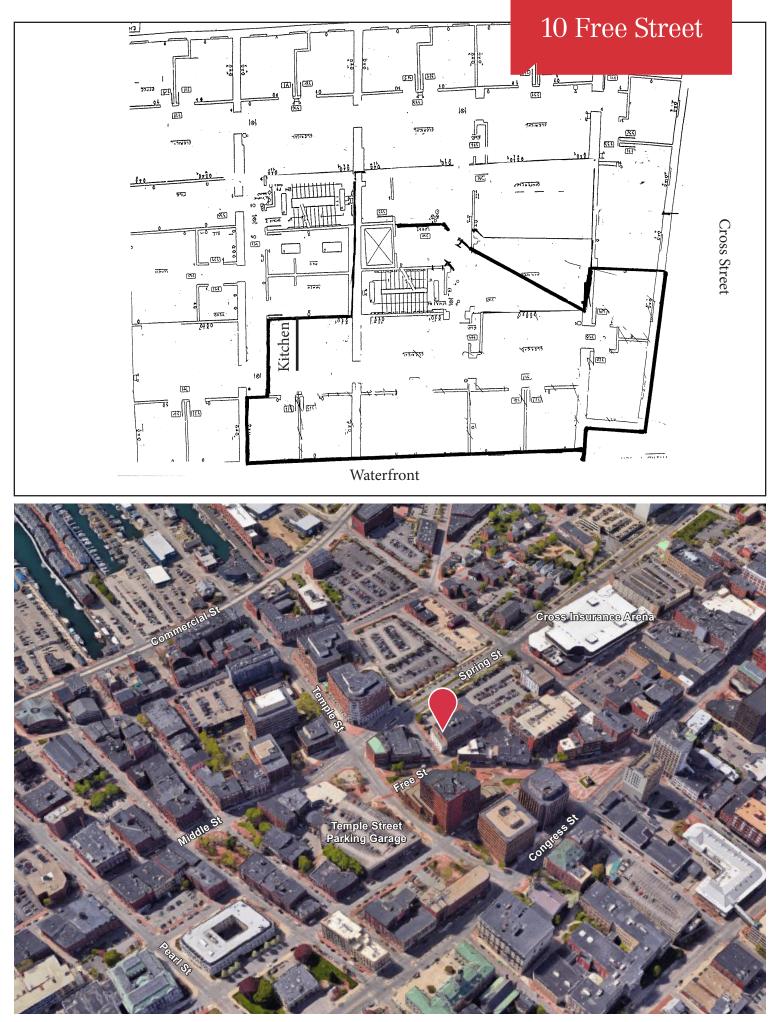

# 10 Free Street

# **Property Overview**

| Owner/Landlord        | JBG&H Associates                                                                                   |
|-----------------------|----------------------------------------------------------------------------------------------------|
| Permitted Uses        | Office                                                                                             |
| Available             | September 1, 2020                                                                                  |
| Building Size         | 26,773 SF                                                                                          |
| Available Space       | 3 <sup>rd</sup> Floor - 2,894± SF                                                                  |
| Space Breakdown       | Six (6) private offices, open/work bullpen area, large conference room, reception, and kitchenette |
| Sub-dividable         | No                                                                                                 |
| Building Age          | 1900                                                                                               |
| Building Construction | Brick masonry                                                                                      |
| HVAC                  | Central air throughout with upgraded MERV-13 filters                                               |
| Lighting              | Fluorescent T-8s and recessed throughout                                                           |
| Flooring              | Commercial carpet                                                                                  |
| Ceiling Height        | 10-12'                                                                                             |
| Windows               | Operable windows                                                                                   |
| Elevator              | Yes                                                                                                |
| Bathrooms             | Recently updated common men's and women's                                                          |
| Parking               | Yes - see broker for details                                                                       |