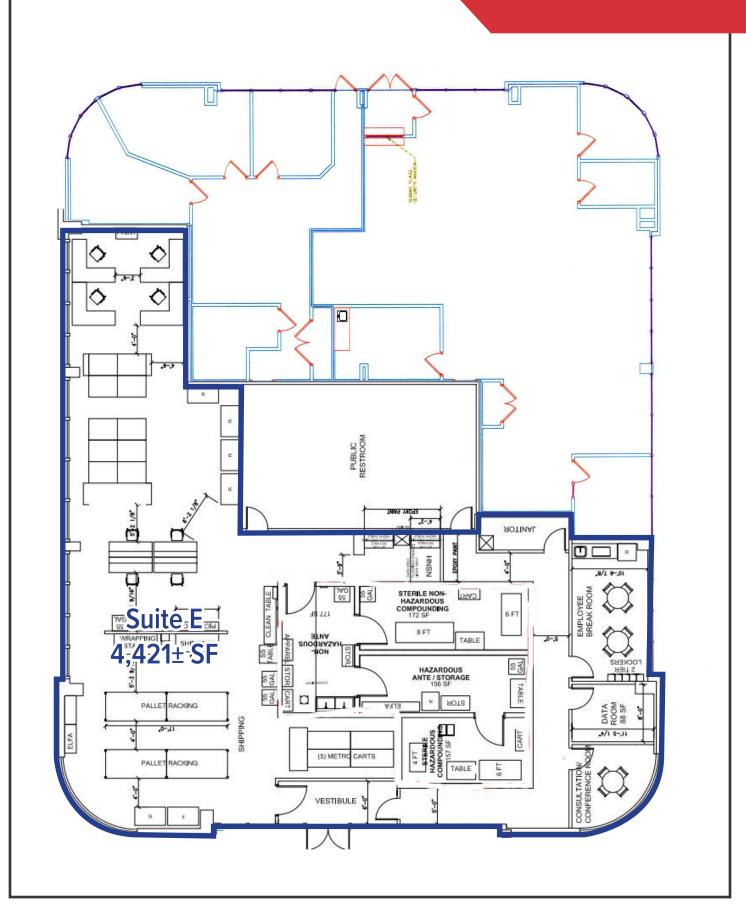

# **Property Description**

We are pleased to offer a 4,421± SF office suite for lease at 10 Donald B. Dean Drive in South Portland. The property offers an office park setting with good exposure on John Roberts Road as well as on-site parking and 24-hour maintenance service.

#### **Property Overview**

| Owner                | Hampstead Associates, LLC                      |
|----------------------|------------------------------------------------|
| Building Size        | 8,404± SF                                      |
| Available Space      | Suite E : 4,421± SF                            |
| Lot Size             | 0.74± acres                                    |
| Assessor's Reference | Map 75A, Lot 101                               |
| Zoning               | Light Industrial (IL)                          |
| Construction         | Steel Frame                                    |
| Flooring             | Carpet                                         |
| HVAC                 | Central HVAC, natural gas fired / rooftop unit |
| Utilities            | Municipal water and sewer                      |
| Restrooms            | Common multi-stalled restrooms                 |
| Parking              | On-site, at no cost to tenant                  |