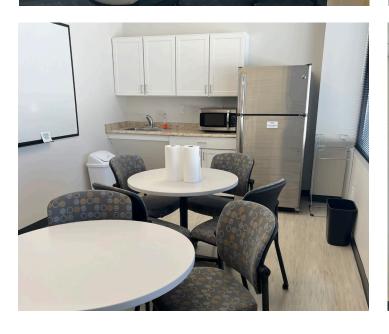

# **Property Description**

We are pleased to offer a 4,421± SF office suite for lease at 10 Donald B. Dean Drive in South Portland. The property offers an office park setting with good exposure on John Roberts Road as well as on-site parking and 24-hour maintenance service.

#### **Property Overview**

| Owner                | Hampstead Associates, LLC                      |
|----------------------|------------------------------------------------|
| Building Size        | 8,404± SF                                      |
| Available Space      | Suite E : 4,421± SF                            |
| Lot Size             | 0.74± acres                                    |
| Assessor's Reference | Map 75A, Lot 101                               |
| Zoning               | Light Industrial (IL)                          |
| Construction         | Steel Frame                                    |
| Flooring             | Carpet                                         |
| HVAC                 | Central HVAC, natural gas fired / rooftop unit |
| Utilities            | Municipal water and sewer                      |
| Restrooms            | Common multi-stalled restrooms                 |
| Parking              | On-site, at no cost to tenant                  |