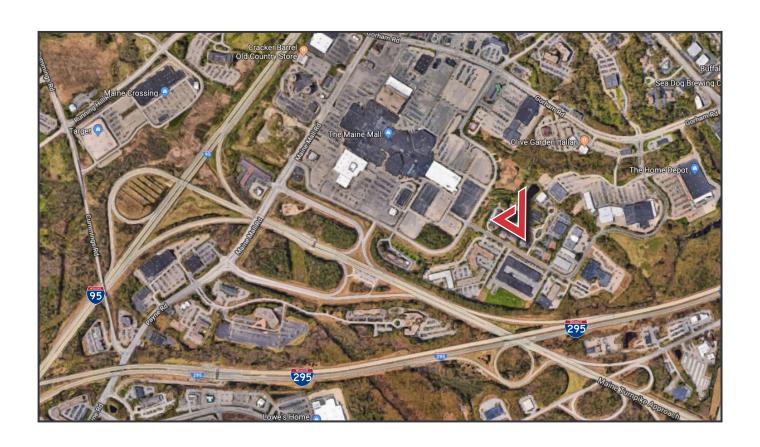

# **Property Description**

We are pleased to offer a 4,421± SF office suite for lease at 10 Donald B. Dean Drive in South Portland. The property offers an office park setting with good exposure on John Roberts Road as well as on-site parking and 24-hour maintenance service.