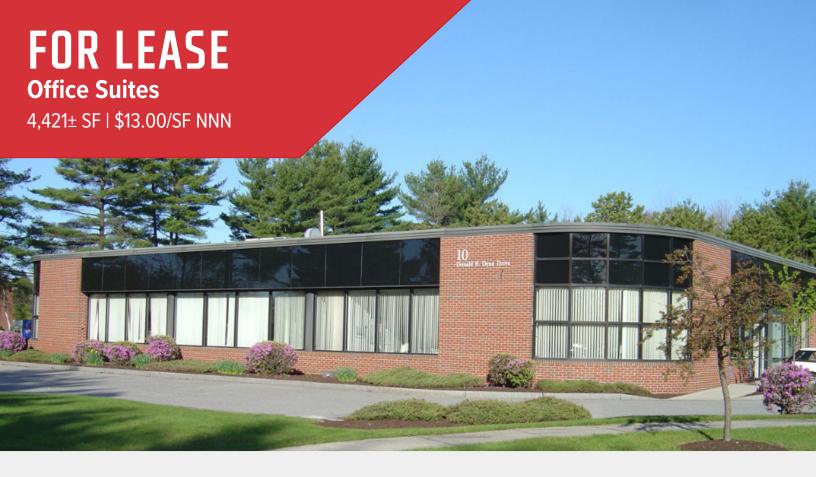

# 10 Donald B. Dean Drive, South Portland

### **Property Highlights**

- Class A office space
- Excellent location just minutes from I-295, I-95, and downtown Portland

# **Property Description**

We are pleased to offer a 4,421± SF office suite for lease at 10 Donald B. Dean Drive in South Portland. The property offers an office park setting with good exposure on John Roberts Road as well as on-site parking and 24-hour maintenance service.

#### FOR LEASE: \$13.00/SF NNN