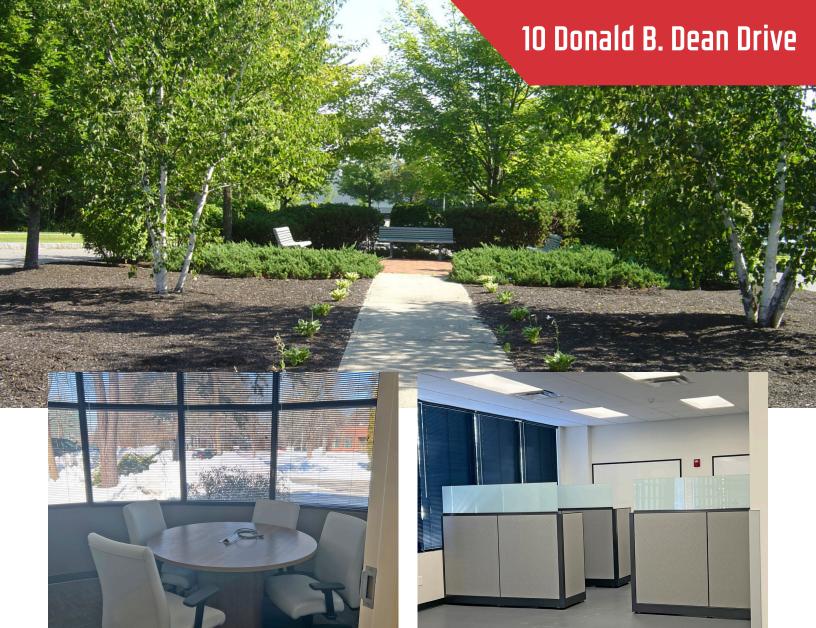

# 10 Donald B. Dean Drive, South Portland

# **Property Description**

We are pleased to offer a 4,421± SF office suite for lease at 10 Donald B. Dean Drive in South Portland. The property offers an office park setting with good exposure on John Roberts Road as well as on-site parking and 24-hour maintenance service.