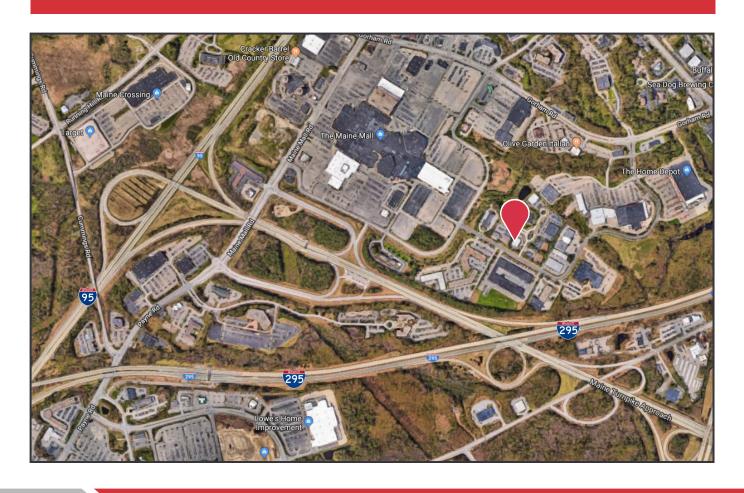

## **Property Description**

We are pleased to offer for lease a 1,241± SF office suite at 10 Donald B. Dean Drive in South Portland. The property offers an office park setting with good exposure on John Roberts Road as well as on-site parking and 24-hour maintenance service.