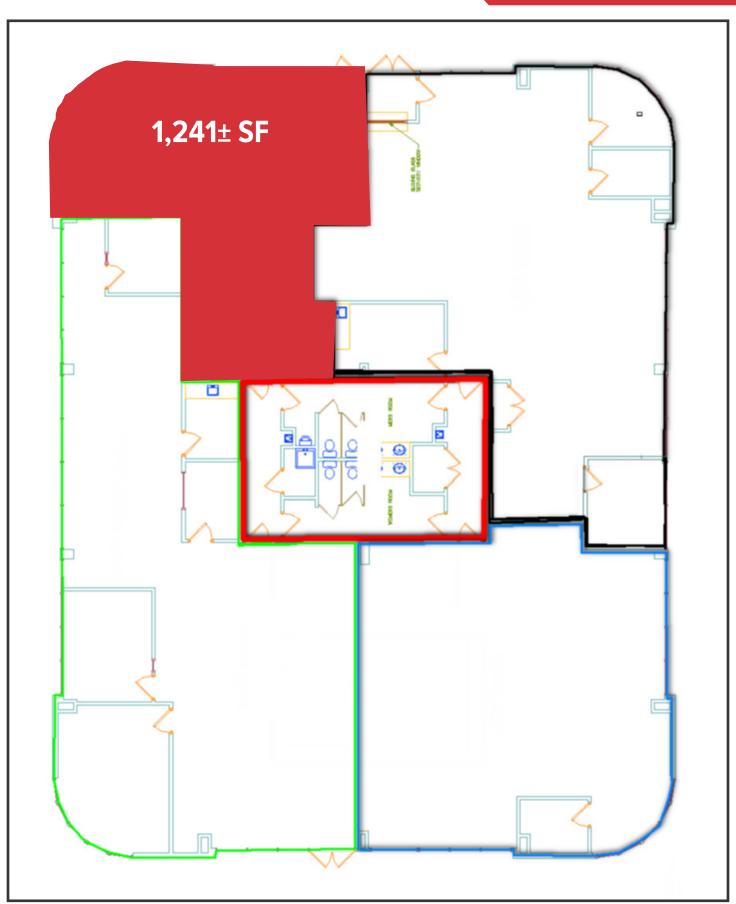

## **Property Description**

We are pleased to offer for lease a 1,241± SF office suite at 10 Donald B. Dean Drive in South Portland. The property offers an office park setting with good exposure on John Roberts Road as well as on-site parking and 24-hour maintenance service.

#### **Property Overview**

| Owner                | Hampstead Associates, LLC                      |
|----------------------|------------------------------------------------|
| Available Space      | 1,241± SF                                      |
| Building Size        | 8,404± SF                                      |
| Lot Size             | 0.74± acres                                    |
| Assessor's Reference | Map 75A, Lot 101                               |
| Zoning               | Light Industrial (IL)                          |
| Construction         | Steel Frame                                    |
| Flooring             | Carpet                                         |
| HVAC                 | Central HVAC, natural gas fired / rooftop unit |
| Utilities            | Municipal water and sewer                      |
| Restrooms            | Common multi-stalled restrooms                 |
| Parking              | On-site, at no cost to tenant                  |