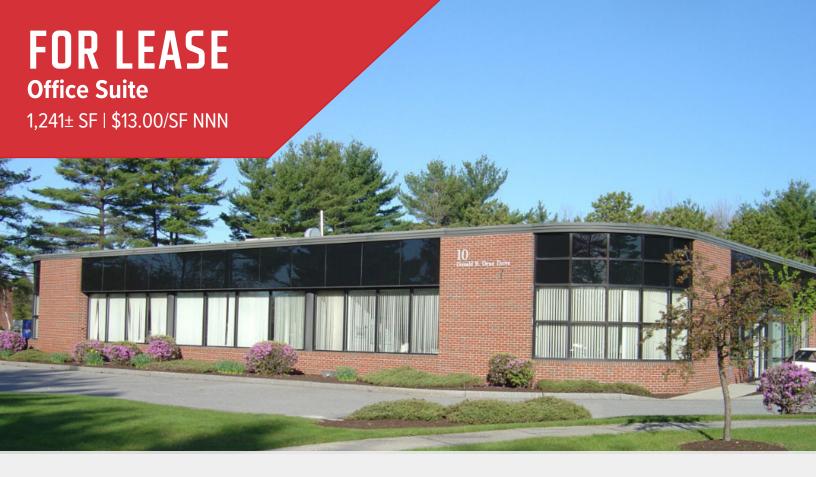

# 10 Donald B. Dean Drive, South Portland

## **Property Highlights**

- Class A office space
- Excellent location just minutes from I-295, I-95, and downtown Portland
- Available October 1, 2023

## **Property Description**

We are pleased to offer for lease a 1,241± SF office suite at 10 Donald B. Dean Drive in South Portland. The property offers an office park setting with good exposure on John Roberts Road as well as on-site parking and 24-hour maintenance service.

#### FOR LEASE: \$13.00/SF NNN