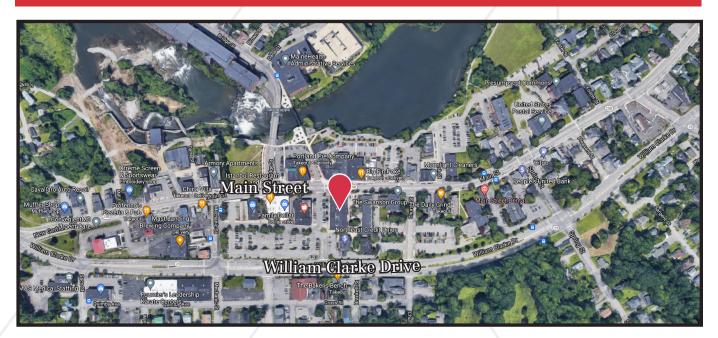

### **Property Highlights**

- Excellent downtown location
- Abundance of natural light
- Adjacent to municipal urban park
- Excellent signage potential

#### **Property Description**

We are pleased to offer for lease 1 Westbrook Common. The open layout supports both office and retail uses. The competitively priced property offers free on-site parking in Westbrook's burgeoning Downtown District.