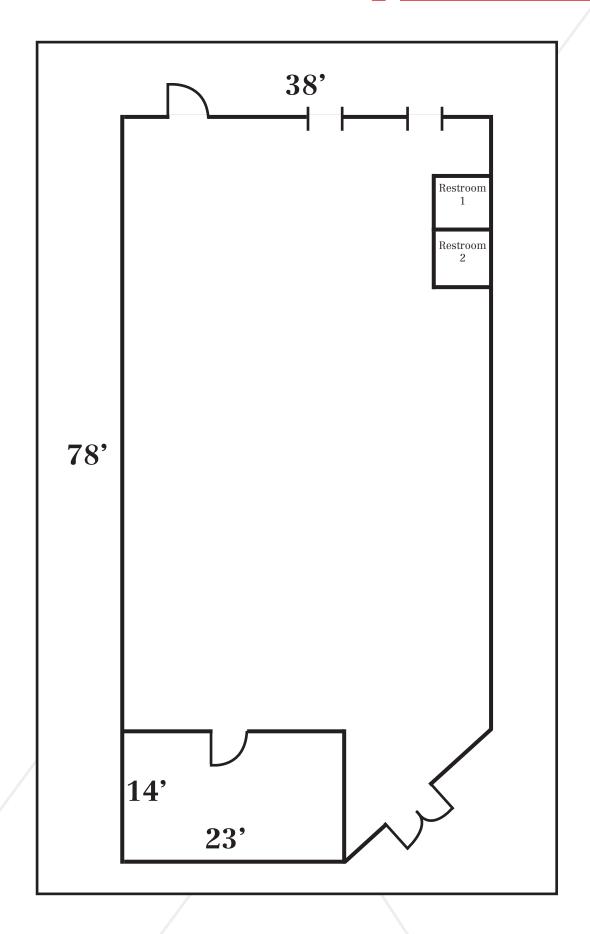

# **Property Overview**

| Available Space         | 2,900± SF                                                                                                                                                            |
|-------------------------|----------------------------------------------------------------------------------------------------------------------------------------------------------------------|
| Zoning                  | City Center District                                                                                                                                                 |
| Suite Entrance          | Two (2) commercial entrance doors to suite                                                                                                                           |
| Ceiling                 | 2' x 2' dropped acoustical system                                                                                                                                    |
| Electrical              | 200 Amp service (Tenant pays directly to utility provider)                                                                                                           |
| HVAC                    | Natural gas, forced hot air distribution. Roof top units exclusive to suite. (Tenant pays directly to utility provider)                                              |
| Water and Sewer         | Tenant pays its pro-rate share. Currently, \$50± per month                                                                                                           |
| Lighting                | Commercial pendant fixtures                                                                                                                                          |
| Flooring                | Concrete sub-floor                                                                                                                                                   |
| Sprinkler System        | Full coverage, wet system                                                                                                                                            |
| Fire Alarm              | Central fire alarm                                                                                                                                                   |
| Storage                 | Storage space available in the full height basement                                                                                                                  |
| Signage                 | Subject to municipal signage codes and Landlord's reasonable approval                                                                                                |
| Restrooms               | Two (2) exclusive use restrooms                                                                                                                                      |
| Parking                 | Free, in adjacent municipal parking lots                                                                                                                             |
| Adjacent Municipal Park | City will be remodeling the adjacent urban park - Summer 2021                                                                                                        |
| Other Tenants           | <ul> <li>Evergreen Credit Union</li> <li>Quill Books &amp; Beverage</li> <li>Westbrook House of Pizza</li> <li>JT Leahy</li> <li>Continuum for Creativity</li> </ul> |