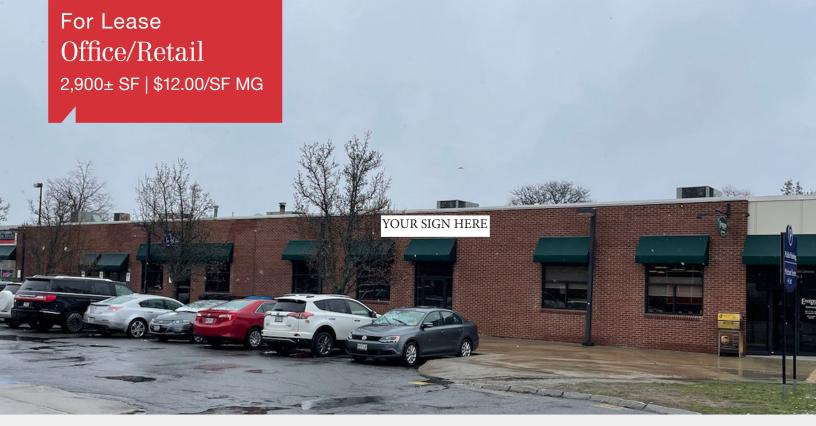

# 1 Westbrook Common Westbrook, Maine

### **Property Highlights**

- Excellent downtown location
- Abundance of natural light
- Adjacent to municipal urban park
- Excellent signage potential

#### **Property Description**

We are pleased to offer for lease 1 Westbrook Common. The open layout supports both office and retail uses. The competitively priced property offers free on-site parking in Westbrook's burgeoning Downtown District.

#### FOR LEASE : \$12.00/SF MG