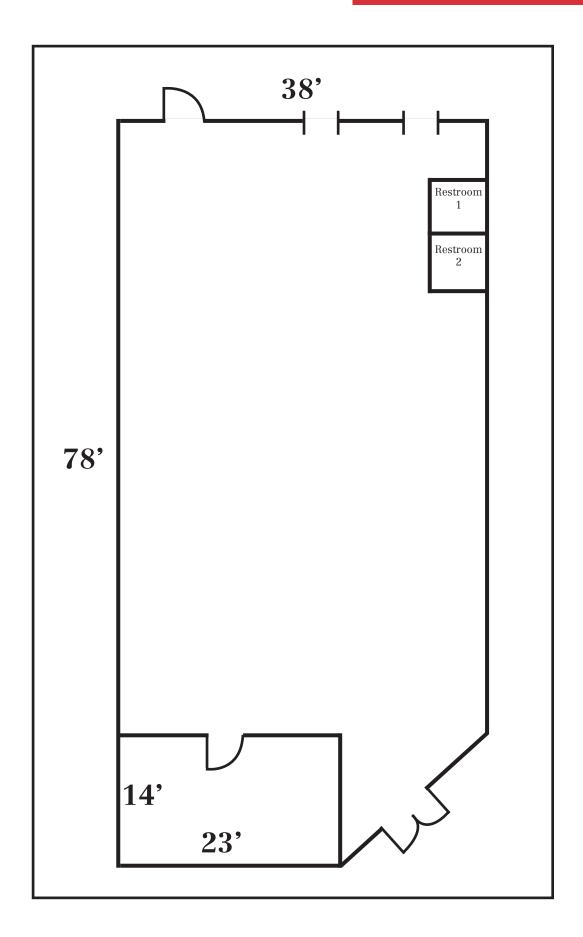

# Property Overview

| Available Space         | 2,900± SF                                                                                                                                                            |
|-------------------------|----------------------------------------------------------------------------------------------------------------------------------------------------------------------|
| Zoning                  | City Center District                                                                                                                                                 |
| Suite Entrance          | Two (2) commercial entrance doors to suite                                                                                                                           |
| Ceiling                 | 2' x 2' dropped acoustical system                                                                                                                                    |
| Electrical              | 200 Amp service (Tenant pays directly to utility provider)                                                                                                           |
| HVAC                    | Natural gas, forced hot air distribution. Roof top units exclusive to suite. (Tenant pays directly to utility provider)                                              |
| Water and Sewer         | Tenant pays its pro-rate share. Currently, \$50± per month                                                                                                           |
| Lighting                | Commercial pendant fixtures                                                                                                                                          |
| Flooring                | Concrete sub-floor                                                                                                                                                   |
| Sprinkler System        | Full coverage, wet system                                                                                                                                            |
| Fire Alarm              | Central fire alarm                                                                                                                                                   |
| Storage                 | Storage space available in the full height basement                                                                                                                  |
| Signage                 | Subject to municipal signage codes and Landlord's reasonable approval                                                                                                |
| Restrooms               | Two (2) exclusive use restrooms                                                                                                                                      |
| Parking                 | Free, in adjacent municipal parking lots                                                                                                                             |
| Adjacent Municipal Park | City will be remodeling the adjacent urban park - Summer 2021                                                                                                        |
| Other Tenants           | <ul> <li>Evergreen Credit Union</li> <li>Quill Books &amp; Beverage</li> <li>Westbrook House of Pizza</li> <li>JT Leahy</li> <li>Continuum for Creativity</li> </ul> |