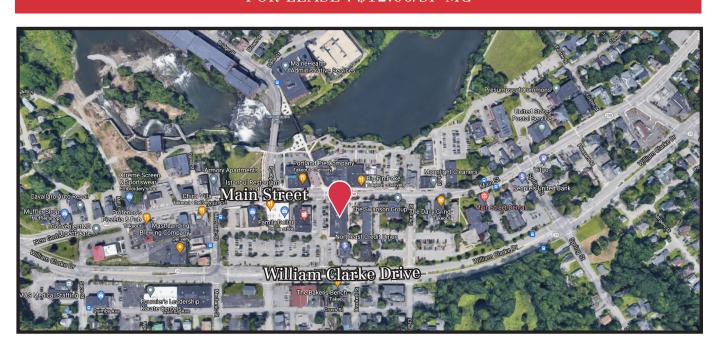

# 1 Westbrook Common

Westbrook, Maine

## **Property Highlights**

- Excellent downtown location
- Abundance of natural light
- Adjacent to municipal urban park
- Excellent signage potential