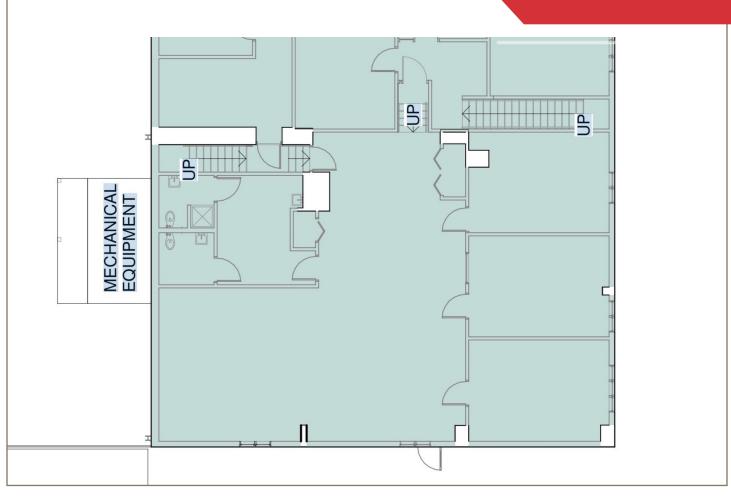

### **Property Description**

We are pleased to offer 2,700± SF of recently renovated office space for lease at 1 Runway Road in South Portland. The suite features 3 private offices, a kitchenette and 2 bathrooms. The property is located between US Route 1 and Pleasant Hill Road and is approximately two miles from Maine Turnpike Exit 45 (I-95) and I-295.

### **Property Overview**

| Owner                | Wallace 53 & M&M Ventures, LLC              |
|----------------------|---------------------------------------------|
| Building Size        | 66,000± SF                                  |
| Available Space      | 2,700± SF, 2nd floor                        |
| Space Breakdown      | 2 bathrooms, kitchenette, 3 private offices |
| Lot Size             | 7.05± acres                                 |
| Assessor's Reference | Map 80, Block A, Lot 5                      |
| Zoning               | Non-Residential Industrial (INR)            |
| Year Built           | 1982 - Renovated in 2022                    |
| Roof                 | Metal                                       |
| Siding               | Metal                                       |
| Flooring             | Carpet                                      |
| Utilities            | Municipal water and sewer                   |
| Heating              | Heat pumps                                  |
| Parking              | Ample parking                               |