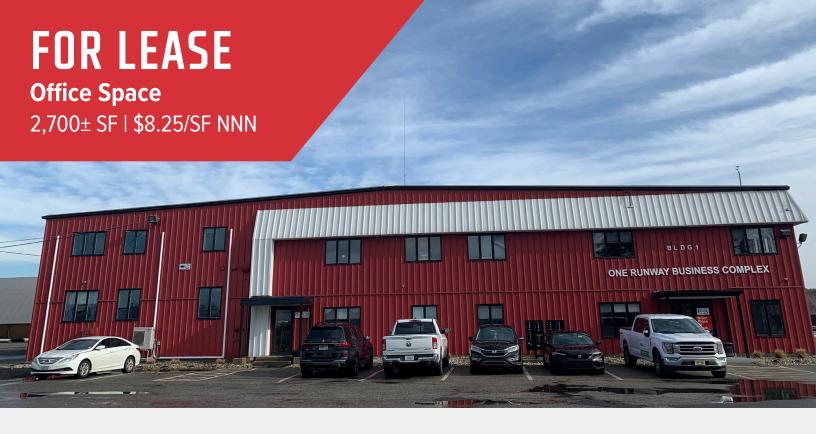

# 1 Runway Road, South Portland

### **Property Description**

We are pleased to offer 2,700± SF of recently renovated office space for lease at 1 Runway Road in South Portland. The suite features 3 private offices, a kitchenette and 2 bathrooms. The property is located between US Route 1 and Pleasant Hill Road and is approximately two miles from Maine Turnpike Exit 45 (I-95) and I-295.

### FOR LEASE: \$8.25/SF NNN