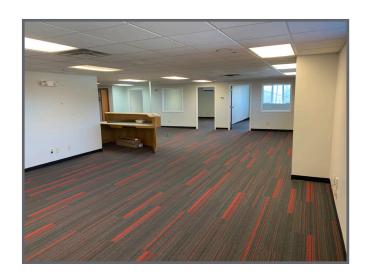

### **Property Highlights**

- Recently Renovated
- Ample parking
- 3 private offices, kitchenette, 2 bathrooms

### **Property Description**

We are pleased to offer 2,700± SF of recently renovated office space for lease at 1 Runway Road in South Portland. The suite features 3 private offices, a kitchenette and 2 bathrooms. The property is located between US Route 1 and Pleasant Hill Road and is approximately two miles from Maine Turnpike Exit 45 (I-95) and I-295.