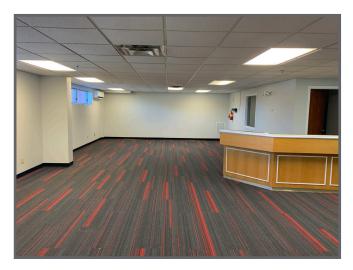

### **Property Highlights**

- Recently Renovated
- Ample parking
- 3 private offices, kitchenette, 2 bathrooms

### **Property Description**

We are pleased to offer 2,700± SF of recently renovated office space for lease at 1 Runway Road in South Portland. The suite features 3 private offices, a kitchenette and 2 bathrooms. The property is located between US Route 1 and Pleasant Hill Road and is approximately two miles from Maine Turnpike Exit 45 (I-95) and I-295.