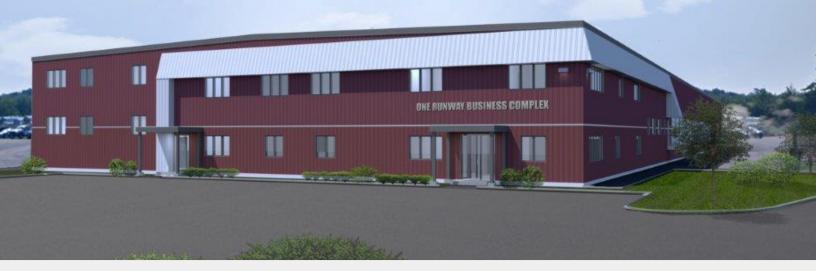

# 1 Runway Road South Portland, ME 04106

### **Property Description**

We are pleased to offer fully renovated office space for lease at 1 Runway Road. Individual suites or both full floors are available. This brand new office boasts great natural light and an abundance of parking in a quiet setting. Located only a mile from I-295 and I-95, and a 10 minute drive to downtown Portland. \*See broker for pricing on individual suites.

### Property Overview

| Owner                | Flagstone Realty, LLC                     |
|----------------------|-------------------------------------------|
| Building Size        | 52,610± SF                                |
| Lot Size             | 7± acres                                  |
| Available Space      | 168 - 12,200± SF (2 floors)               |
| Assessor's Reference | Map 80A, Lot 5                            |
| Deed Reference       | Book 31420, Page 230                      |
| Taxes                | \$70,710.70 (2018-2019)                   |
| Zoning               | Non-Residential Industrial (INR)          |
| Construction         | Metal siding and roof - renovated in 2019 |
| Flooring             | New carpet, tile                          |
| Utilities            | Public water and sewer                    |
| HVAC                 | Central heating and cooling               |
| Electrical           | 1,200 Amp, 480 Volt, 3-phase              |
| Lighting             | New LED                                   |
| Bathrooms            | 4 total, 1st and 2nd floors               |
| Parking              | 150+                                      |
| Accessibility        | ADA first floor                           |