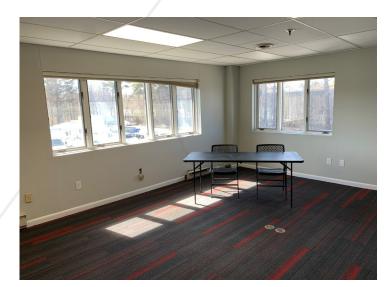

### **Property Description**

We are pleased to offer fully renovated office space for lease at 1 Runway Road. Individual suites or both full floors are available. This brand new office boasts great natural light and an abundance of parking in a quiet setting. Located only a mile from I-295 and I-95, and a 10 minute drive to downtown Portland. \*See broker for pricing on individual suites.

### Property Overview

| Owner                | Flagstone Realty, LLC                     |
|----------------------|-------------------------------------------|
| Building Size        | 52,610± SF                                |
| Lot Size             | 7± acres                                  |
| Available Space      | 168 - 12,200± SF (2 floors)               |
| Assessor's Reference | Map 80A, Lot 5                            |
| Deed Reference       | Book 31420, Page 230                      |
| Taxes                | \$70,710.70 (2018-2019)                   |
| Zoning               | Non-Residential Industrial (INR)          |
| Construction         | Metal siding and roof - renovated in 2019 |
| Flooring             | New carpet, tile                          |
| Utilities            | Public water and sewer                    |
| HVAC                 | Central heating and cooling               |
| Electrical           | 1,200 Amp, 480 Volt, 3-phase              |
| Lighting             | New LED                                   |
| Bathrooms            | 4 total, 1st and 2nd floors               |
| Parking              | 150+                                      |
| Accessibility        | ADA first floor                           |