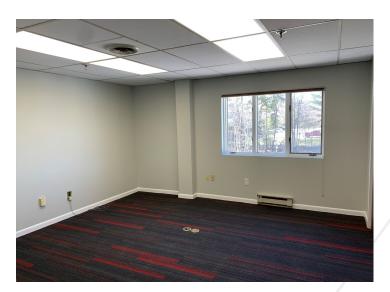

### **Property Description**

We are pleased to offer fully renovated office space for lease at 1 Runway Road. Individual suites or both full floors are available. This brand new office boasts great natural light and an abundance of parking in a quiet setting. Located only a mile from I-295 and I-95, and a 10 minute drive to downtown Portland. \*See broker for pricing on individual suites.

### Property Overview

| Owner                | Flagstone Realty, LLC                     |
|----------------------|-------------------------------------------|
| Building Size        | 52,610± SF                                |
| Lot Size             | 7± acres                                  |
| Available Space      | 168 - 12,200± SF (2 floors)               |
| Assessor's Reference | Map 80A, Lot 5                            |
| Deed Reference       | Book 31420, Page 230                      |
| Taxes                | \$70,710.70 (2018-2019)                   |
| Zoning               | Non-Residential Industrial (INR)          |
| Construction         | Metal siding and roof - renovated in 2019 |
| Flooring             | New carpet, tile                          |
| Utilities            | Public water and sewer                    |
| HVAC                 | Central heating and cooling               |
| Electrical           | 1,200 Amp, 480 Volt, 3-phase              |
| Lighting             | New LED                                   |
| Bathrooms            | 4 total, 1st and 2nd floors               |
| Parking              | 150+                                      |
| Accessibility        | ADA first floor                           |