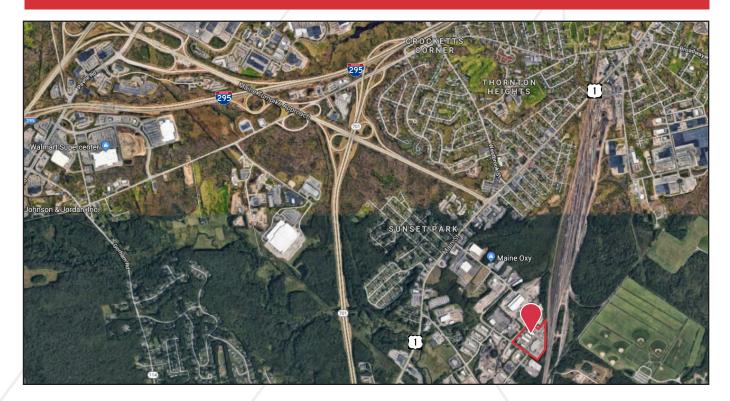

### **Property Description**

We are pleased to offer fully renovated office space for lease at 1 Runway Road. Individual suites or both full floors are available. This brand new office boasts great natural light and an abundance of parking in a quiet setting. Located only a mile from I-295 and I-95, and a 10 minute drive to downtown Portland. \*See broker for pricing on individual suites.