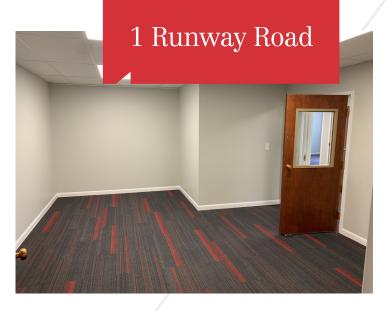

### **Property Description**

We are pleased to offer fully renovated office space for lease at 1 Runway Road. Individual suites or both full floors are available. This brand new office boasts great natural light and an abundance of parking in a quiet setting. Located only a mile from I-295 and I-95, and a 10 minute drive to downtown Portland. \*See broker for pricing on individual suites.

### Property Overview

| Owner                | Flagstone Realty, LLC                     |
|----------------------|-------------------------------------------|
| Building Size        | 52,610± SF                                |
| Lot Size             | 7± acres                                  |
| Available Space      | 168 - 12,200± SF (2 floors)               |
| Assessor's Reference | Map 80A, Lot 5                            |
| Deed Reference       | Book 31420, Page 230                      |
| Taxes                | \$70,710.70 (2018-2019)                   |
| Zoning               | Non-Residential Industrial (INR)          |
| Construction         | Metal siding and roof - renovated in 2019 |
| Flooring             | New carpet, tile                          |
| Utilities            | Public water and sewer                    |
| HVAC                 | Central heating and cooling               |
| Electrical           | 1,200 Amp, 480 Volt, 3-phase              |
| Lighting             | New LED                                   |
| Bathrooms            | 4 total, 1st and 2nd floors               |
| Parking              | 150+                                      |
| Accessibility        | ADA first floor                           |