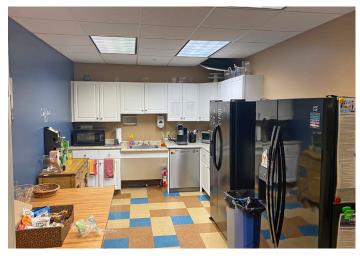

### **Property Description**

We are pleased to offer 8,128± SF of Class A office space for sublease at one of Portland's premier office towers. One Monument Square is located in the heart of the Portland's Downtown Financial and Business District, adjacent to Monument Square. The abundant amenities of Portland's Old Port, Arts District, and working waterfront are all within walking distance. The available space is currently leased to Brown & Brown Insurance, and the lease expires 2/28/2026. The available space is on the 2nd floor and features nine private offices, open work area, large and small conference rooms, kitchenette, supply room, and lobby/reception area.