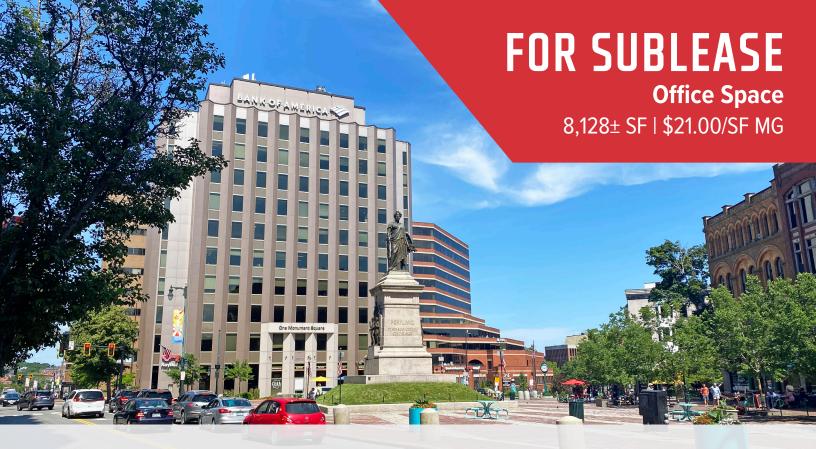

# One Monument Square, Portland

### **Property Description**

We are pleased to offer 8,128± SF of Class A office space for sublease at one of Portland's premier office towers. One Monument Square is located in the heart of the Portland's Downtown Financial and Business District, adjacent to Monument Square. The abundant amenities of Portland's Old Port, Arts District, and working waterfront are all within walking distance. The available space is currently leased to Brown & Brown Insurance, and the lease expires 2/28/2026. The available space is on the 2nd floor and features nine private offices, open work area, large and small conference rooms, kitchenette, supply room, and lobby/reception area.

FOR LEASE: \$21.00/SF MG