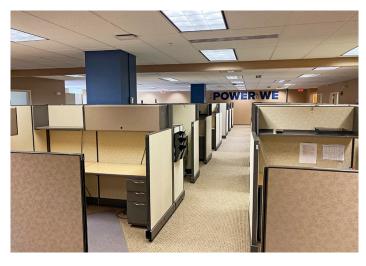

### **Property Description**

We are pleased to offer 8,128± SF of Class A office space for sublease at one of Portland's premier office towers. One Monument Square is located in the heart of the Portland's Downtown Financial and Business District, adjacent to Monument Square. The abundant amenities of Portland's Old Port, Arts District, and working waterfront are all within walking distance. The available space is currently leased to Brown & Brown Insurance, and the lease expires 2/28/2026. The available space is on the 2nd floor and features nine private offices, open work area, large and small conference rooms, kitchenette, supply room, and lobby/reception area.