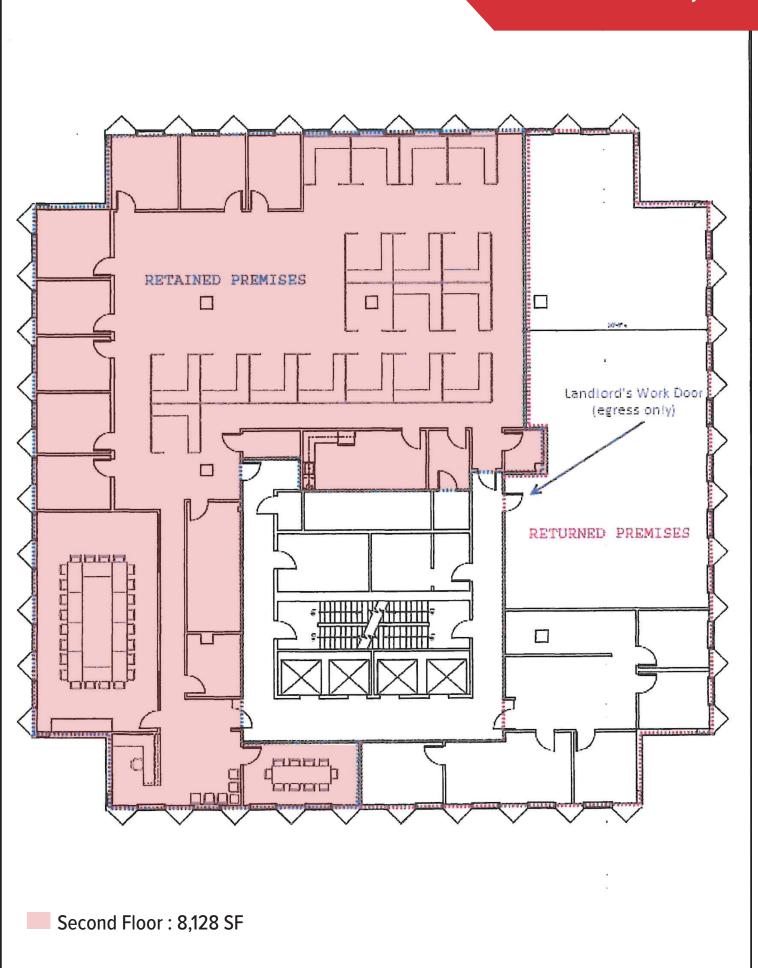

### **Property Description**

We are pleased to offer 8,128± SF of Class A office space for sublease at one of Portland's premier office towers. One Monument Square is located in the heart of the Portland's Downtown Financial and Business District, adjacent to Monument Square. The abundant amenities of Portland's Old Port, Arts District, and working waterfront are all within walking distance. The available space is currently leased to Brown & Brown Insurance, and the lease expires 2/28/2026. The available space is on the 2nd floor and features nine private offices, open work area, large and small conference rooms, kitchenette, supply room, and lobby/reception area.

### **Property Overview**

| Sub-Landlord              | Brown & Brown                                                                                                                           |
|---------------------------|-----------------------------------------------------------------------------------------------------------------------------------------|
| Building Size             | 124,658± SF                                                                                                                             |
| Stories                   | Ten (10)                                                                                                                                |
| Available Space           | 8,128± SF, 2nd floor                                                                                                                    |
| Sublease Expiration       | 2/28/2026                                                                                                                               |
| Year Built                | Built in 1970, renovated in 2010                                                                                                        |
| Assessor's Reference      | Map 32, Block K, Lot 12                                                                                                                 |
| Zoning                    | B-3                                                                                                                                     |
| HVAC                      | Gas-fired, central AC                                                                                                                   |
| Elevators                 | Four (4)                                                                                                                                |
| Utilities                 | Public water/sewer                                                                                                                      |
| Bathrooms                 | Common multi-stall mens and womens                                                                                                      |
| Parking                   | Available in nearby garages and surface lots                                                                                            |
| <b>Building Amenities</b> | 24/7 building access and building security, pet-friendly, gym, and first floor restaurant/café (Cera).                                  |
| Area Amenities            | Bay Club Fitness, Public Market House, Dunkin, Portland Public Library, Nickelodeon Cinema, several coffee shops, cafés, and boutiques. |