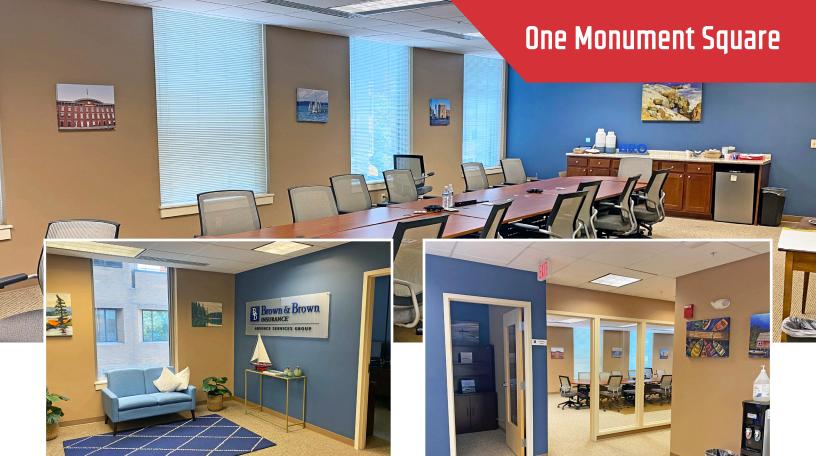

### **Property Description**

We are pleased to offer 8,128± SF of Class A office space for sublease at one of Portland's premier office towers. One Monument Square is located in the heart of the Portland's Downtown Financial and Business District, adjacent to Monument Square. The abundant amenities of Portland's Old Port, Arts District, and working waterfront are all within walking distance. The available space is currently leased to Brown & Brown Insurance, and the lease expires 2/28/2026. The available space is on the 2nd floor and features nine private offices, open work area, large and small conference rooms, kitchenette, supply room, and lobby/reception area.