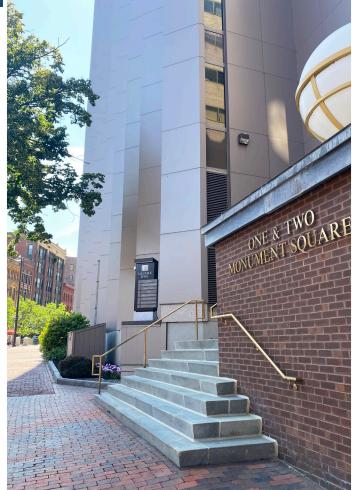

# One Monument Square, Portland

### **Property Description**

We are pleased to offer 8,128± SF of Class A office space for sublease at one of Portland's premier office towers. One Monument Square is located in the heart of the Portland's Downtown Financial and Business District, adjacent to Monument Square. The abundant amenities of Portland's Old Port, Arts District, and working waterfront are all within walking distance. The available space is currently leased to Brown & Brown Insurance, and the lease expires 2/28/2026. The available space is on the 2nd floor and features nine private offices, open work area, large and small conference rooms, kitchenette, supply room, and lobby/reception area.