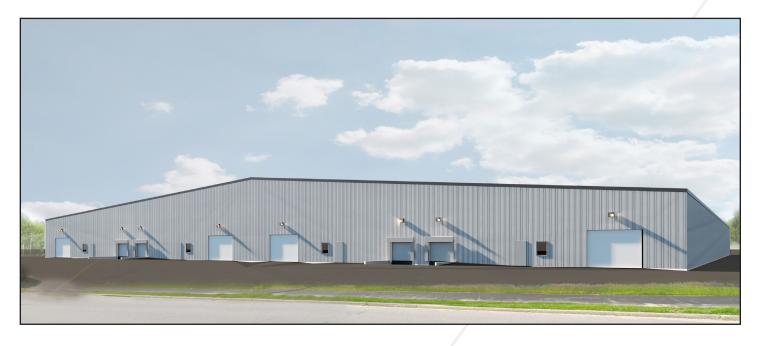

# **Property Highlights**

- New state-of-the-art high bay space
- Subdividable down to 14,250 SF
- Build-to-suit

## **Property Description**

We are pleased to offer this build-to-suit opportunity at 1 Lincoln Street in South Portland. The building will consist of  $57,000 \pm$  SF of high bay industrial space. Strategically located along I-295 and  $1.5 \pm$  miles from the Maine Turnpike/I-95, the site provides easy access to Greater Portland and southern Maine.

# **Property Overview**

| -                    |                                                          |
|----------------------|----------------------------------------------------------|
| Owner                | 1 Lincoln Street, LLC                                    |
| Assessor's Reference | Map 31, Lot 20C                                          |
| Zoning               | Commercial (C)                                           |
| Building Size        | 57,000± SF to -be-built                                  |
| Available Space      | 14,250 - 57,000± SF                                      |
| Office Component     | Office space based on tenant's requirements              |
| Lot Size             | 6± acres - newly paved lot                               |
| Construction         | Steel framed                                             |
| Roof                 | Standing seam metal roof                                 |
| HVAC                 | Forced hot air in warehouse, HVAC in office              |
| Sprinkler            | Full coverage system                                     |
| Utilities            | Public water, telephone, cable, internet                 |
| Waste Disposal       | Private septic system - to be constructed                |
| Electrical           | 3 Phase, 400 Amp service                                 |
| Overhead Doors       | Multiple overhead doors - based on tenant's requirements |
| Loading Docks        | TBD - based on tenant's requirements                     |
| Ceiling Height       | 30 - 36'                                                 |
| Storage              | Excellent outside storage potential                      |
| Signage              | Highly visible from I-295                                |
| Occupancy            | 9 months after lease signing                             |
|                      |                                                          |