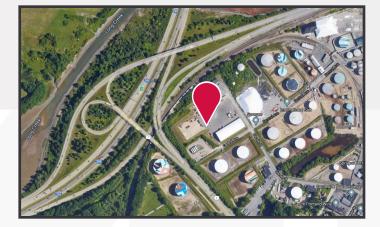

## **Property Description**

We are pleased to offer this build-to-suit opportunity at 1 Lincoln Street in South Portland. The building will consist of  $57,000 \pm$  SF of high bay industrial space. Strategically located along I-295 and  $1.5 \pm$  miles from the Maine Turnpike/I-95, the site provides easy access to Greater Portland and southern Maine.