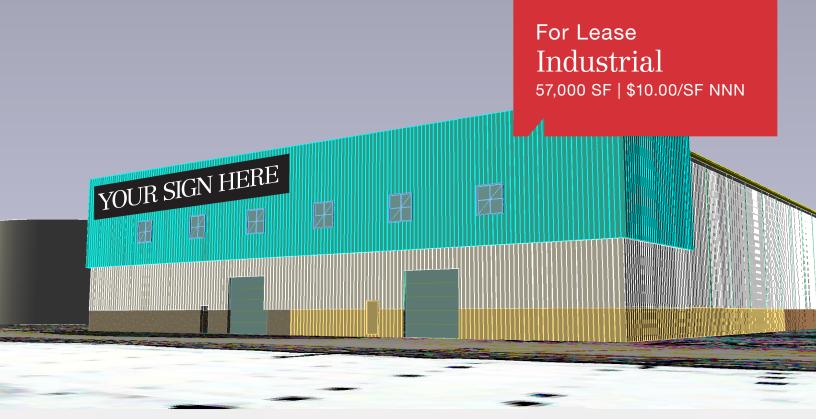

# 1 Lincoln Street South Portland, Maine

# **Property Highlights**

- New state-of-the-art high bay space
- Subdividable down to 14,250 SF
- Build-to-suit

## **Property Description**

We are pleased to offer this build-to-suit opportunity at 1 Lincoln Street in South Portland. The building will consist of  $57,000 \pm$  SF of high bay industrial space. Strategically located along I-295 and  $1.5 \pm$  miles from the Maine Turnpike/I-95, the site provides easy access to Greater Portland and southern Maine.

#### FOR LEASE : \$10.00/SF NNN - NNN's : \$2.25/SF

10 Dana Street, Suite 400 Portland, ME 04101 207.773.7100 dunhamgroup.com

The information contained herein has been given to us by the owner of the property or other sources we deem reliable. We have no reason to doubt its accuracy, but we do not guarantee it. All information should be verified prior to purchase or lease.