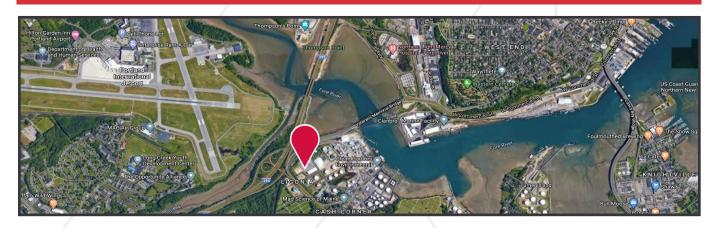

## **Property Description**

We are pleased to offer this build-to-suit opportunity at 1 Lincoln Street in South Portland. The building will consist of  $57,000 \pm$  SF of high bay industrial space. Strategically located along I-295 and  $1.5 \pm$  miles from the Maine Turnpike/I-95, the site provides easy access to Greater Portland and southern Maine.