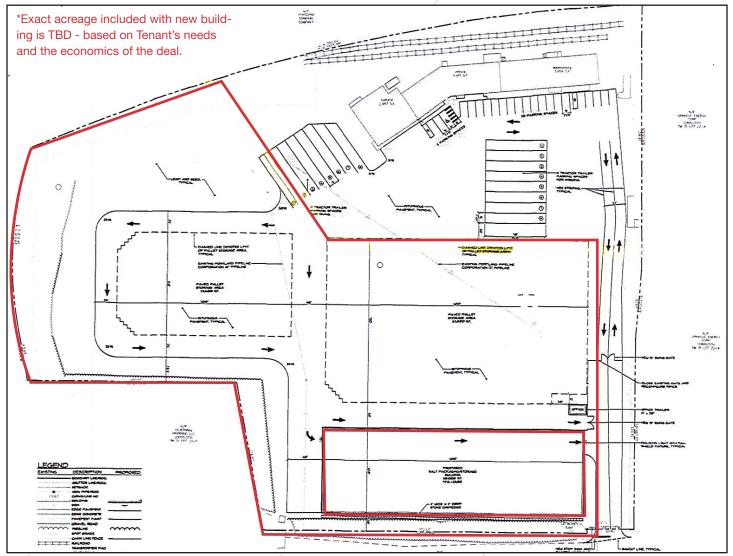

## **Property Description**

We are pleased to offer this build-to-suit opportunity at 1 Lincoln Street in South Portland. The building will consist of  $57,000 \pm$  SF of high bay industrial space. Strategically located along I-295 and  $1.5 \pm$  miles from the Maine Turnpike/I-95, the site provides easy access to Greater Portland and southern Maine.

# **Property Overview**

| -                    |                                                          |
|----------------------|----------------------------------------------------------|
| Owner                | 1 Lincoln Street, LLC                                    |
| Assessor's Reference | Map 31, Lot 20C                                          |
| Zoning               | Commercial (C)                                           |
| Building Size        | 57,000± SF to -be-built                                  |
| Available Space      | 14,250 - 57,000± SF                                      |
| Office Component     | Office space based on tenant's requirements              |
| Lot Size             | 6± acres - newly paved lot                               |
| Construction         | Steel framed                                             |
| Roof                 | Standing seam metal roof                                 |
| HVAC                 | Forced hot air in warehouse, HVAC in office              |
| Sprinkler            | Full coverage system                                     |
| Utilities            | Public water, telephone, cable, internet                 |
| Waste Disposal       | Private septic system - to be constructed                |
| Electrical           | 3 Phase, 400 Amp service                                 |
| Overhead Doors       | Multiple overhead doors - based on tenant's requirements |
| Loading Docks        | TBD - based on tenant's requirements                     |
| Ceiling Height       | 30 - 36'                                                 |
| Storage              | Excellent outside storage potential                      |
| Signage              | Highly visible from I-295                                |
| Occupancy            | 9 months after lease signing                             |
|                      |                                                          |