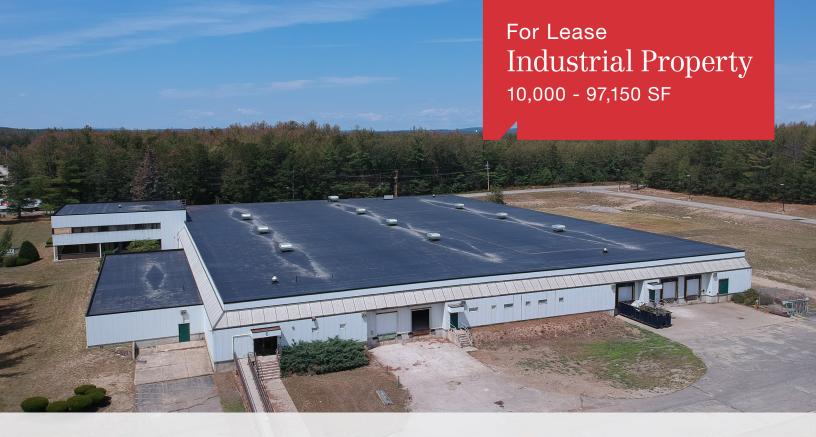

# 1 Eagle Drive

Sanford, Maine 04073

#### **Property Description**

We are pleased to offer 10,000 - 97,150± SF for lease in this manufacturing building on 12± acres. The building envelope has been completely renovated, including a new roof. 1 Eagle Drive is located adjacent to Lowe's and Walmart, and sits across the road from the Sanford Seacoast Regional Airport. It has 800'± of frontage on Main Street/Route 109, providing excellent visibility. Located in South Sanford, the property is 12 mins from both Exit 19 and 25 of the Main Tumpike and is 1 mile from the Sanford/Kennebunk border.