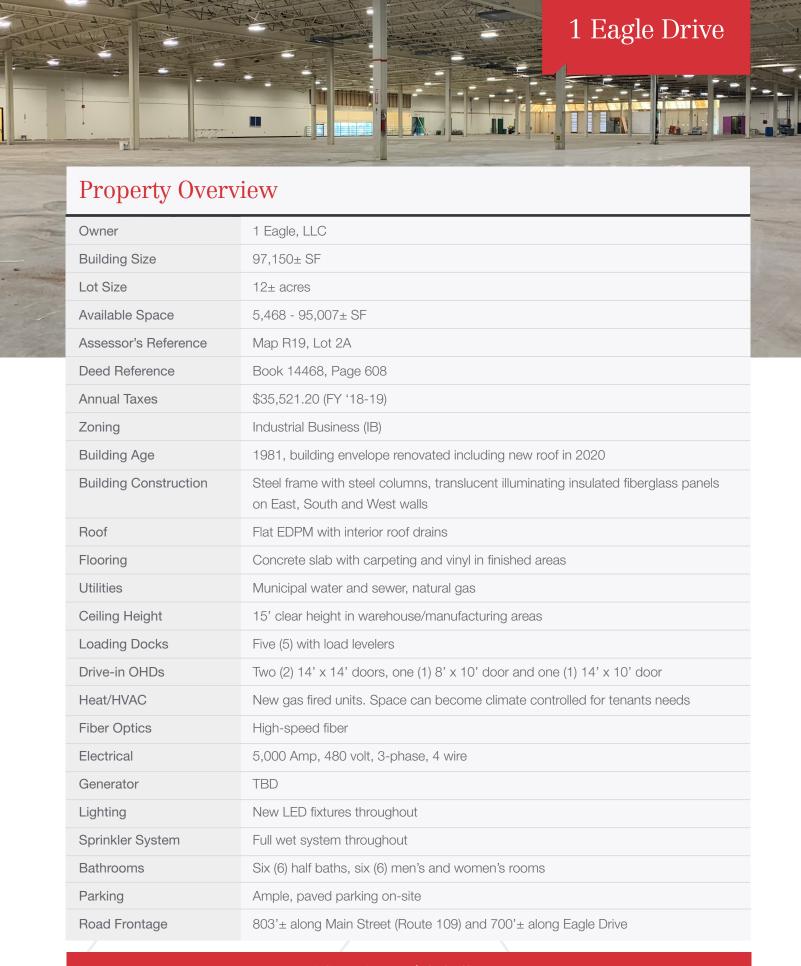

# 1 Eagle Drive

Sanford, Maine 04073

### **Property Highlights**

- Heavy electrical service
- Five (5) loading docks with levelers
- Four (4) drive-in OHDs
- 12 mins from both I-95 Exit 19 & 25 and is 1 mile from the Wells & Kennebunk town lines

#### **Property Description**

We are pleased to offer 10,000 - 97,150± SF for lease in this manufacturing building on 12± acres. The building envelope has been completely renovated, including a new roof. 1 Eagle Drive is located adjacent to Lowe's and Walmart, and sits across the road from the Sanford Seacoast Regional Airport. It has 800'± of frontage on Main Street/Route 109, providing excellent visibility. Located in South Sanford, the property is 12 mins from both Exit 19 and 25 of the Main Tumpike and is 1 mile from the Sanford/Kennebunk border.