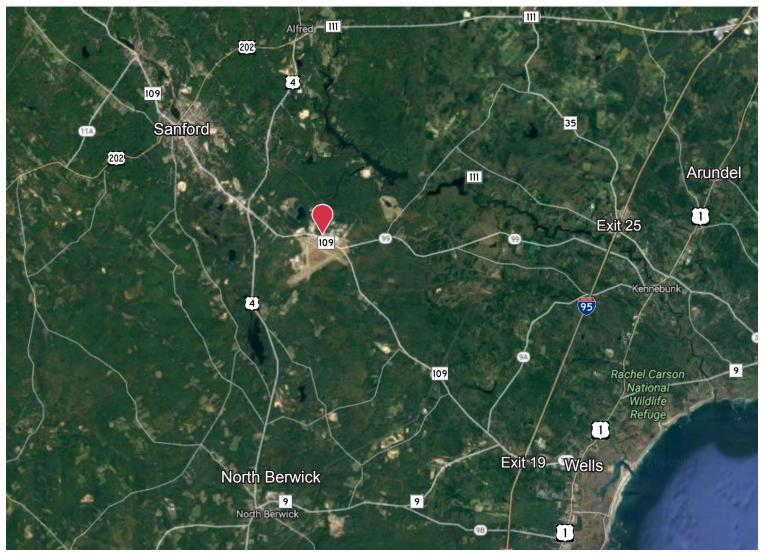

#### **Property Description**

We are pleased to offer 10,000 - 97,150± SF for lease in this manufacturing building on 12± acres. The building envelope has been completely renovated, including a new roof. 1 Eagle Drive is located adjacent to Lowe's and Walmart, and sits across the road from the Sanford Seacoast Regional Airport. It has 800'± of frontage on Main Street/Route 109, providing excellent visibility. Located in South Sanford, the property is 12 mins from both Exit 19 and 25 of the Main Tumpike and is 1 mile from the Sanford/Kennebunk border.