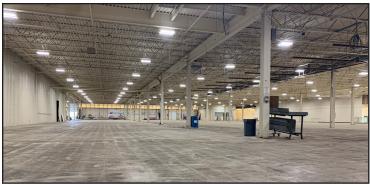

#### **Property Description**

We are pleased to offer 10,000 - 97,150± SF for lease in this manufacturing building on 12± acres. The building envelope has been completely renovated, including a new roof. 1 Eagle Drive is located adjacent to Lowe's and Walmart, and sits across the road from the Sanford Seacoast Regional Airport. It has 800'± of frontage on Main Street/Route 109, providing excellent visibility. Located in South Sanford, the property is 12 mins from both Exit 19 and 25 of the Main Tumpike and is 1 mile from the Sanford/Kennebunk border.