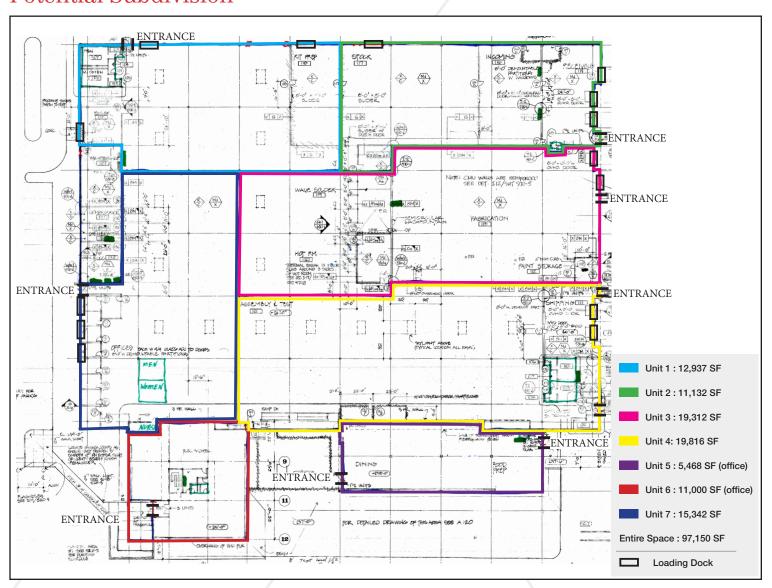

I-95 Exit 19 & 25 and is 1 mile from the Wells & Kennebunk town lines

#### **Property Description**

We are pleased to offer 10,000 - 97,150± SF for lease in this manufacturing building on 12± acres. The building envelope has been completely renovated, including a new roof. 1 Eagle Drive is located adjacent to Lowe's and Walmart, and sits across the road from the Sanford Seacoast Regional Airport. It has 800'± of frontage on Main Street/Route 109, providing excellent visibility. Located in South Sanford, the property is 12 mins from both Exit 19 and 25 of the Main Tumpike and is 1 mile from the Sanford/Kennebunk border.

#### **Broker Contact**

Tom Dunham, SIOR

tdunham@dunhamgroup.com

TC Haffenreffer

tc@dunhamgroup.com





LEASE RATE: \$5.50/SF NNN









## Potential Subdivision