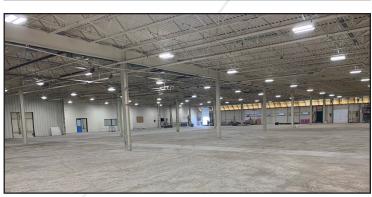

#### **Property Description**

We are pleased to offer 10,000 - 97,150± SF for lease in this manufacturing building on 12± acres. The building envelope has been completely renovated, including a new roof. 1 Eagle Drive is located adjacent to Lowe's and Walmart, and sits across the road from the Sanford Seacoast Regional Airport. It has 800'± of frontage on Main Street/Route 109, providing excellent visibility. Located in South Sanford, the property is 12 mins from both Exit 19 and 25 of the Main Tumpike and is 1 mile from the Sanford/Kennebunk border.