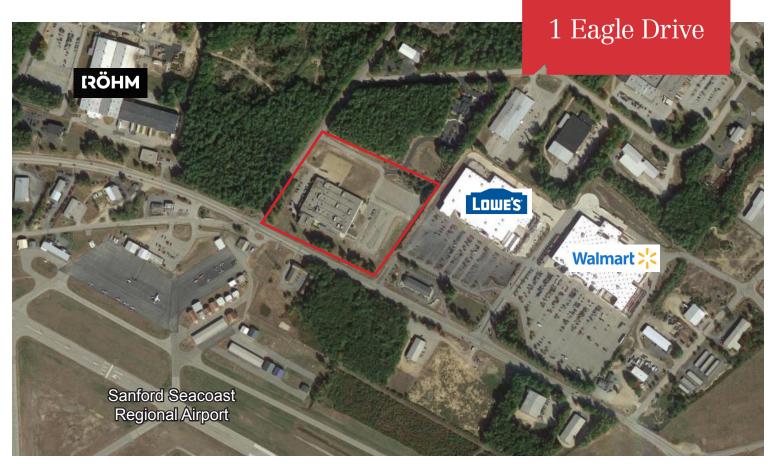

# 1 Eagle Drive

Sanford, Maine 04073

#### **Property Description**

We are pleased to offer 10,000 - 97,150± SF for lease in this manufacturing building on 12± acres. The building envelope has been completely renovated, including a new roof. 1 Eagle Drive is located adjacent to Lowe's and Walmart, and sits across the road from the Sanford Seacoast Regional Airport. It has 800'± of frontage on Main Street/Route 109, providing excellent visibility. Located in South Sanford, the property is 12 mins from both Exit 19 and 25 of the Main Tumpike and is 1 mile from the Sanford/Kennebunk border.