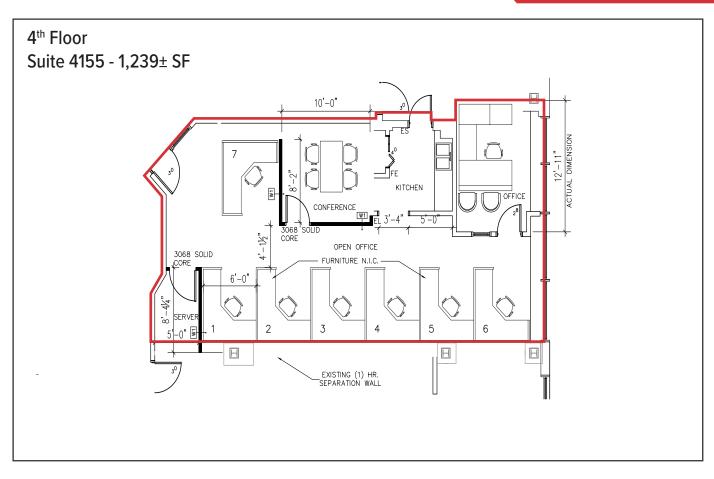

#### **Property Overview**

| Building Size          | 210,000± SF                                                                                    |                                                |
|------------------------|------------------------------------------------------------------------------------------------|------------------------------------------------|
| Lot Size               | 0.618± acres                                                                                   |                                                |
| Number of Stories      | Thirteen (13)                                                                                  |                                                |
| Available Space        | Suite 206R                                                                                     | 2,675± SF - Retail or Office                   |
|                        | Suite 211                                                                                      | 6,037± SF - Available Summer 2024              |
|                        | Suite 212                                                                                      | 5,325± SF - Available Summer 2024              |
|                        | Suite 3115                                                                                     | 3,500± SF                                      |
|                        | Suite 4155                                                                                     | 1,239± SF - Currently outfitted with furniture |
|                        | Suite 7050                                                                                     | 13,083± SF - Available Summer 2024             |
|                        | Suite 8130                                                                                     | 3,554± SF                                      |
| Facade                 | Masonry, glass, and stone                                                                      |                                                |
| Utilities              | Municipal water and sewer, electricity, natural gas, and cable                                 |                                                |
|                        | Tenants are responsible for electrical costs for lights & plugs.                               |                                                |
| HVAC                   | Forced hot water/baseboard heat, supplemental foreced hot air and central cooling tower        |                                                |
| Restrooms              | Multi-stalled mens and womens common restrooms on each floor, recently updated                 |                                                |
| Elevators              | Four (4) passenger elevators, new in 2020; One (1) glass passenger elevator serving levels 1-3 |                                                |
| Parking                | Available in the One City Center garage at \$175 per month                                     |                                                |
| Common Conference Room | Large state of the art conference room is available to tenants at not cost.                    |                                                |