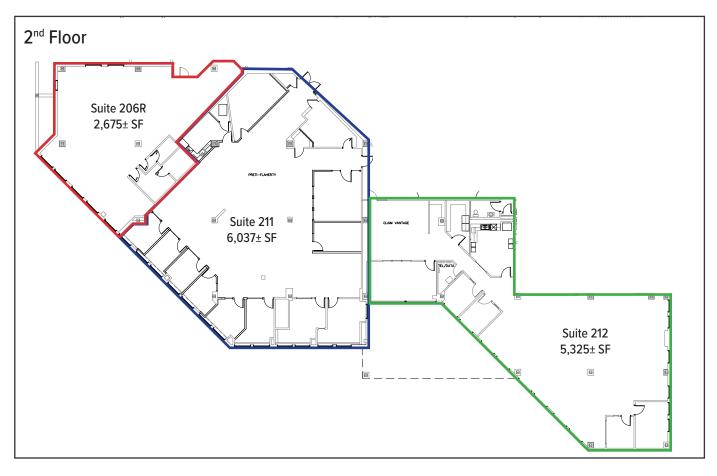

#### **Property Overview**

| Building Size          | 210,000± SF                                                                                    |                                                |
|------------------------|------------------------------------------------------------------------------------------------|------------------------------------------------|
| Lot Size               | 0.618± acres                                                                                   |                                                |
| Number of Stories      | Thirteen (13)                                                                                  |                                                |
| Available Space        | Suite 206R                                                                                     | 2,675± SF - Retail or Office                   |
|                        | Suite 211                                                                                      | 6,037± SF - Available Summer 2024              |
|                        | Suite 212                                                                                      | 5,325± SF - Available Summer 2024              |
|                        | Suite 3115                                                                                     | 3,500± SF                                      |
|                        | Suite 4155                                                                                     | 1,239± SF - Currently outfitted with furniture |
|                        | Suite 7050                                                                                     | 13,083± SF - Available Summer 2024             |
|                        | Suite 8130                                                                                     | 3,554± SF                                      |
| Facade                 | Masonry, glass, and stone                                                                      |                                                |
| Utilities              | Municipal water and sewer, electricity, natural gas, and cable                                 |                                                |
|                        | Tenants are responsible for electrical costs for lights & plugs.                               |                                                |
| HVAC                   | Forced hot water/baseboard heat, supplemental foreced hot air and central cooling tower        |                                                |
| Restrooms              | Multi-stalled mens and womens common restrooms on each floor, recently updated                 |                                                |
| Elevators              | Four (4) passenger elevators, new in 2020; One (1) glass passenger elevator serving levels 1-3 |                                                |
| Parking                | Available in the One City Center garage at \$175 per month                                     |                                                |
| Common Conference Room | Large state of the art conference room is available to tenants at not cost.                    |                                                |