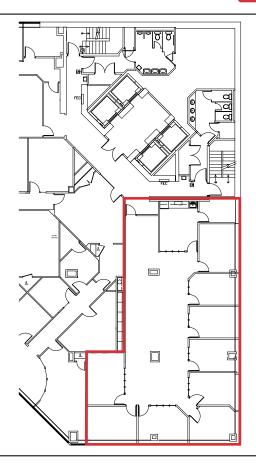

# 1 City Center

8<sup>th</sup> Floor Suite 8130 - 3,554± SF

The information contained herein has been given to us by the owner of the property or other sources we deem reliable. We have no reason to doubt its accuracy, but we do not guarantee it. All information should be verified prior to purchase or least