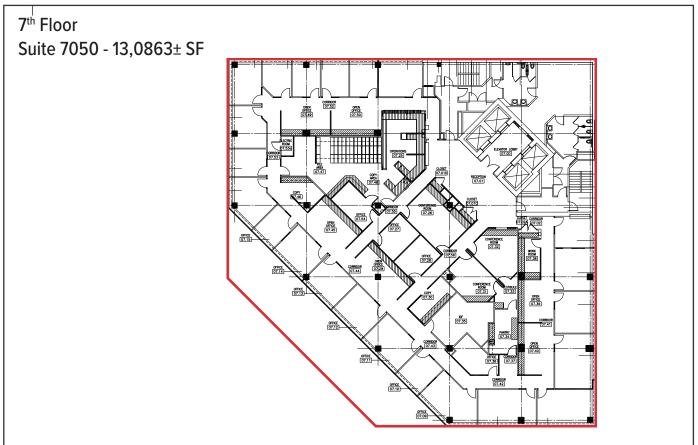

#### **Property Overview**

| Building Size          | 210,000± SF                                                                                    |                                                |
|------------------------|------------------------------------------------------------------------------------------------|------------------------------------------------|
| Lot Size               | 0.618± acres                                                                                   |                                                |
| Number of Stories      | Thirteen (13)                                                                                  |                                                |
| Available Space        | Suite 206R                                                                                     | 2,675± SF - Retail or Office                   |
|                        | Suite 211                                                                                      | 6,037± SF - Available Summer 2024              |
|                        | Suite 212                                                                                      | 5,325± SF - Available Summer 2024              |
|                        | Suite 3115                                                                                     | 3,500± SF                                      |
|                        | Suite 4155                                                                                     | 1,239± SF - Currently outfitted with furniture |
|                        | Suite 7050                                                                                     | 13,083± SF - Available Summer 2024             |
|                        | Suite 8130                                                                                     | 3,554± SF                                      |
| Facade                 | Masonry, glass, and stone                                                                      |                                                |
| Utilities              | Municipal water and sewer, electricity, natural gas, and cable                                 |                                                |
|                        | Tenants are responsible for electrical costs for lights & plugs.                               |                                                |
| HVAC                   | Forced hot water/baseboard heat, supplemental foreced hot air and central cooling tower        |                                                |
| Restrooms              | Multi-stalled mens and womens common restrooms on each floor, recently updated                 |                                                |
| Elevators              | Four (4) passenger elevators, new in 2020; One (1) glass passenger elevator serving levels 1-3 |                                                |
| Parking                | Available in the One City Center garage at \$175 per month                                     |                                                |
| Common Conference Room | Large state of the art conference room is available to tenants at not cost.                    |                                                |