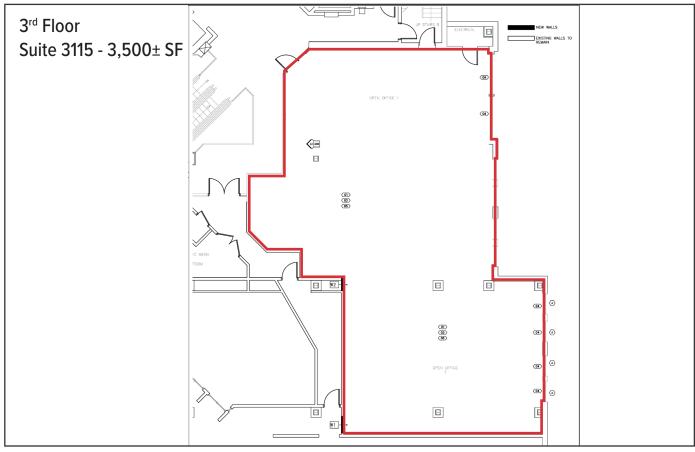

#### **Property Overview**

| Building Size          | 210,000± SF                                                                                    |                                                |
|------------------------|------------------------------------------------------------------------------------------------|------------------------------------------------|
| Lot Size               | 0.618± acres                                                                                   |                                                |
| Number of Stories      | Thirteen (13)                                                                                  |                                                |
| Available Space        | Suite 206R                                                                                     | 2,675± SF - Retail or Office                   |
|                        | Suite 211                                                                                      | 6,037± SF - Available Summer 2024              |
|                        | Suite 212                                                                                      | 5,325± SF - Available Summer 2024              |
|                        | Suite 3115                                                                                     | 3,500± SF                                      |
|                        | Suite 4155                                                                                     | 1,239± SF - Currently outfitted with furniture |
|                        | Suite 7050                                                                                     | 13,083± SF - Available Summer 2024             |
|                        | Suite 8130                                                                                     | 3,554± SF                                      |
| Facade                 | Masonry, glass, and stone                                                                      |                                                |
| Utilities              | Municipal water and sewer, electricity, natural gas, and cable                                 |                                                |
|                        | Tenants are responsible for electrical costs for lights & plugs.                               |                                                |
| HVAC                   | Forced hot water/baseboard heat, supplemental foreced hot air and central cooling tower        |                                                |
| Restrooms              | Multi-stalled mens and womens common restrooms on each floor, recently updated                 |                                                |
| Elevators              | Four (4) passenger elevators, new in 2020; One (1) glass passenger elevator serving levels 1-3 |                                                |
| Parking                | Available in the One City Center garage at \$175 per month                                     |                                                |
| Common Conference Room | Large state of the art conference room is available to tenants at not cost.                    |                                                |