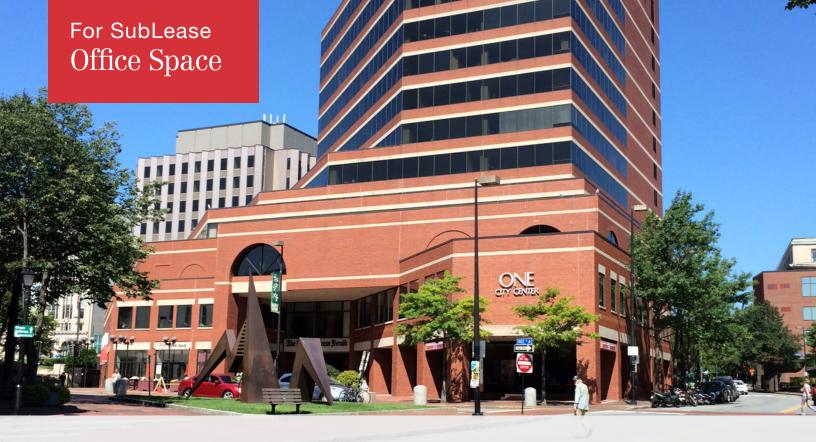

# 1 City Center

Portland, Maine

### Property Highlights

- Class A office space
- Spectacular 11th floor views of Casco Bay & Fore River
- Central downtown Portland location
- Parking available at market rates

We are pleased to offer 4,410± SF office space for sublease on the 11th floor of 1 City Center in Portland, Maine. Located in the heart of downtown Portland, 1 City Center is the City's premier Class A office complex. Building amenities include; newly renovated food court, parking garage, fitness facility and shared conference space. Current tenants include Red Thread, Preti Flaherty, MJ's Wine Bar, Bank of America, The Bay Club, MainePERS, and Community Housing of Maine.