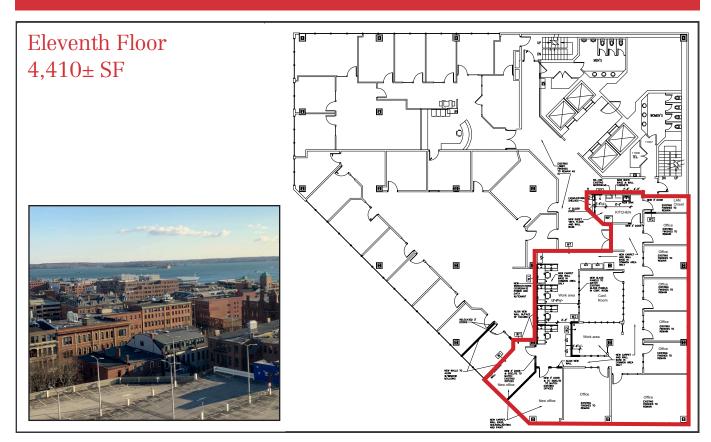

### Property Highlights

- Class A office space
- Spectacular 11th floor views of Casco Bay & Fore River
- Central downtown Portland location
- Parking available at market rates

We are pleased to offer 4,410± SF office space for sublease on the 11th floor of 1 City Center in Portland, Maine. Located in the heart of downtown Portland, 1 City Center is the City's premier Class A office complex. Building amenities include; newly renovated food court, parking garage, fitness facility and shared conference space. Current tenants include Red Thread, Preti Flaherty, MJ's Wine Bar, Bank of America, The Bay Club, MainePERS, and Community Housing of Maine.

# **Property Overview**

| Building Size     | 210,000± SF                                                         |
|-------------------|---------------------------------------------------------------------|
| Lot Size          | 0.618± acres                                                        |
| Number of Stories | Thirteen (13)                                                       |
| Available Space   | 4,410± SF - 11th Floor                                              |
| Construction      | Masonry, glass and stone                                            |
| Utilities         | Municipal water and sewer, electricity, natural gas, and cable      |
| Heat              | Forced hot water                                                    |
| Restrooms         | Multi-stalled mens and womens common restrooms recently updated     |
| Elevators         | Four (4) passenger elevators plus one (1) glass elevator for atrium |
| Parking           | Available in the One City Center garage                             |