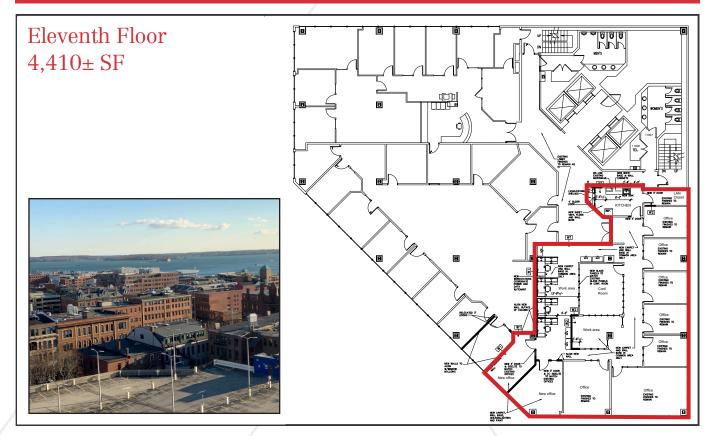

#### **Property Description**

We are pleased to offer 4,410± SF office space for sublease on the 11th floor of 1 City Center in Portland, Maine. Located in the heart of downtown Portland, 1 City Center is the City's premier Class A office complex. Building amenities include; newly renovated food court, parking garage, fitness facility and shared conference space. Current tenants include Red Thread, Preti Flaherty, MJ's Wine Bar, Bank of America, The Bay Club, MainePERS, and Community Housing of Maine.