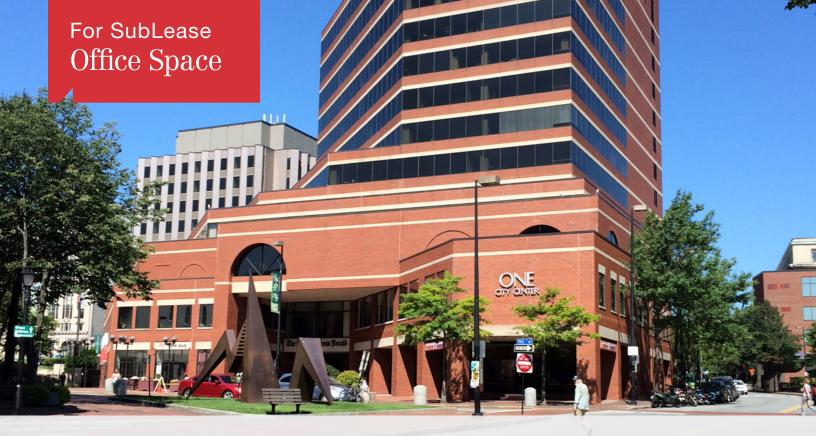

# 1 City Center Portland, Maine

#### **Property Description**

We are pleased to offer 4,410± SF office space for sublease on the 11th floor of 1 City Center in Portland, Maine. Located in the heart of downtown Portland, 1 City Center is the City's premier Class A office complex. Building amenities include; newly renovated food court, parking garage, fitness facility and shared conference space. Current tenants include Red Thread, Preti Flaherty, MJ's Wine Bar, Bank of America, The Bay Club, MainePERS, and Community Housing of Maine.