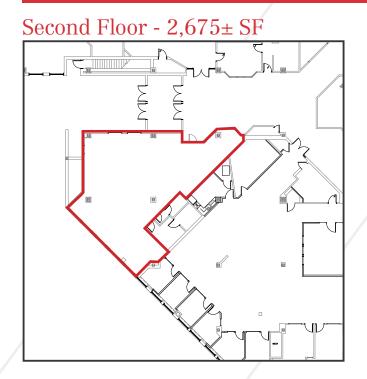

# **Property Overview**

| Building Size     | 210,000± SF                                                         |
|-------------------|---------------------------------------------------------------------|
| Duliding 0120     |                                                                     |
| Lot Size          | 0.618± acres                                                        |
| Number of Stories | Thirteen (13)                                                       |
| Available Space   | 2nd Floor - 2,675± SF                                               |
|                   | 3rd Floor - 2,256± SF                                               |
| Construction      | Masonry, glass and stone                                            |
| Utilities         | Municipal water and sewer                                           |
| Heat              | Forced hot water                                                    |
| Restrooms         | Multi-stalled mens and womens common restrooms recently updated     |
| Elevators         | Four (4) passenger elevators plus one (1) glass elevator for atrium |
| Parking           | Available in the One City Center garage                             |