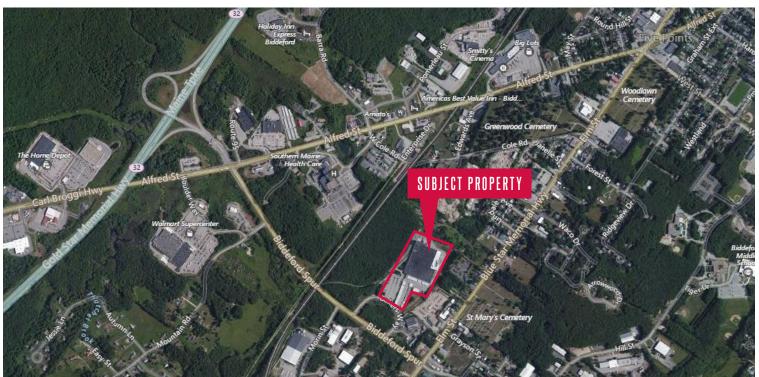

# **FOR SUBLEASE : 1 BAKERS WAY** Biddeford, Maine 04005

Owner: Stag Biddeford, LLC

Sub-Landlord: FedEx

Building Size: 265,126± SF

Lot Size: 40.10± acres

Available Space: 72,000± SF (160'×450')

Column Spacing: 40' × 50'

Assessor's Reference: Map 14, Lot 16

Taxes: \$0.90/SF (2016-2017)

Zoning: Industrial 1, Business 2 (I1/B2)

**Accessibility:** Less than one (1) mile from Maine Turnpike Exit 32