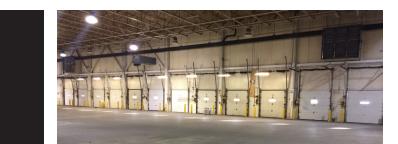

HVAC: Four (4) gas-fired Cambridge units

Sprinkler System: Yes, wet system

Clear Height: 26.8'±

Parking: Ample paved parking on-site

**Loading Docks:** Twelve (12) total; Two (2)  $8' \times 8'$  dock doors with levelers and seals Ten (10)  $8' \times 8'$  dock doors with plates and seals