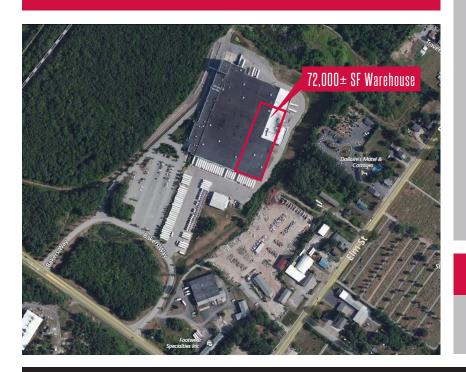

# **FOR SUBLEASE : 1 BAKERS WAY** Biddeford, Maine 04005

Owner: Stag Biddeford, LLC

Sub-Landlord: FedEx

Building Size: 265,126± SF

Lot Size: 40.10± acres

Available Space: 72,000± SF (160'×450')

Column Spacing: 40' × 50'

## 1 Bakers Way Biddeford, Maine Floor Plan