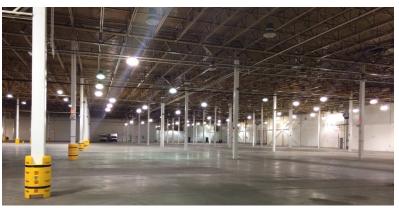

#### Construction: Steel frame

**Floors:** Concrete slab and quarry tile floor area with drains

Utilities: Municipal water & sewer, natural gas

Lighting: Metal Halide and LED

Electrical: 4000 Amp, 480/277 Volt, 3 Phase

HVAC: Four (4) gas-fired Cambridge units

Sprinkler System: Yes, wet system

Clear Height: 26.8'±

Parking: Ample paved parking on-site

**Loading Docks:** Twelve (12) total; Two (2)  $8' \times 8'$  dock doors with levelers and seals Ten (10)  $8' \times 8'$  dock doors with plates and seals