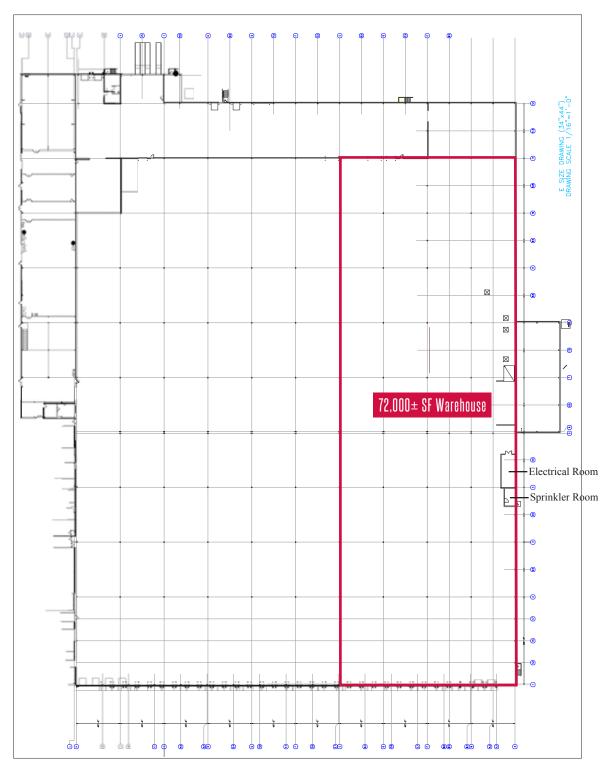

# **FOR SUBLEASE : 1 BAKERS WAY** Biddeford, Maine 04005

Owner: Stag Biddeford, LLC

Sub-Landlord: FedEx

Building Size: 265,126± SF

Lot Size: 40.10± acres

Available Space: 72,000± SF (160'×450')

Column Spacing: 40' × 50'

## 1 Bakers Way Biddeford, Maine Floor Plan