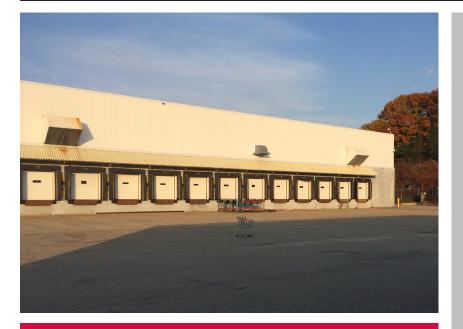

HVAC: Four (4) gas-fired Cambridge units

Sprinkler System: Yes, wet system

Clear Height: 26.8'±

Parking: Ample paved parking on-site

**Loading Docks:** Twelve (12) total; Two (2)  $8' \times 8'$  dock doors with levelers and seals Ten (10)  $8' \times 8'$  dock doors with plates and seals