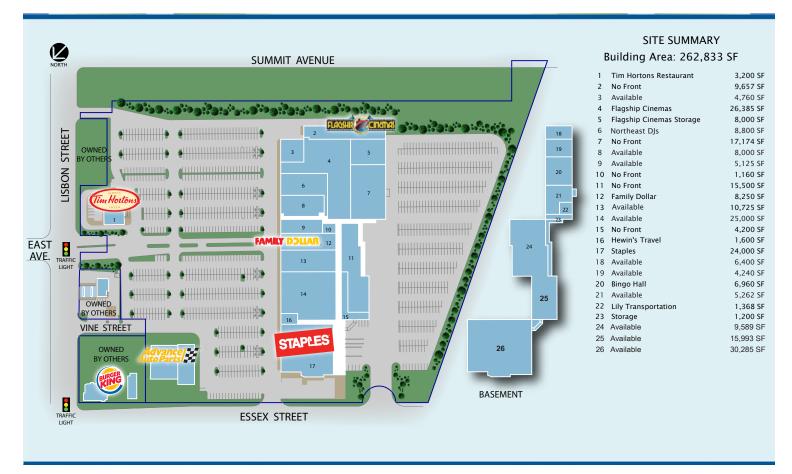

## FOR LEASE : THE PROMENADE MALL Lisbon Street & East Avenue - Lewiston, Maine

The Promenade Mall is located in the heart of Lewiston's retail district at the intersection of Lisbon Street and East Avenue. The Lewiston/Auburn area is Maine's second largest retail trade, servicing a demographic area of 107,000 people. The center totals 262,833± SF and is anchored by Staples and Flagship Cinemas. Space is available with excellent exposure to both Lisbon Street and Essex Street.

Address: Lisbon St. & Fast Ave.

Lewiston, Maine 04240

Building Area: 262,833± SF

## **Available Space:**

## Retail

Suite 3 4.760± SF

Suite 6 LEASED

Suite 8 8.000± SF

Suite 9 5.125± SF

Suite 13 10,725± SF

Suite 14 25,000± SF